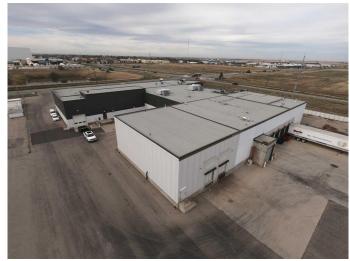

#### \$8

0 Bedroom, 0.00 Bathroom, Commercial on 5.63 Acres

Churchill Industrial Park, Lethbridge, Alberta

• Leasable Area (SF): Warehouse Space - 3.640 SF

• Lease Price: Warehouse Space - \$8.00

**PSF** 

• Additional Rent: \$5.53 PSF (Est. 2024)
- Additional rent includes the tenant's
proportionate share of electricity, natural gas,
water, and sewer utilities

• Electrical: 3-Phase Power • HVAC: Radiant Heat & MUA

• Ceiling Height: 24' clear span

• Loading Options: 14' x 16' OHD

and dock door

• Warehouse Space Highlights

- Additional yard space available if required