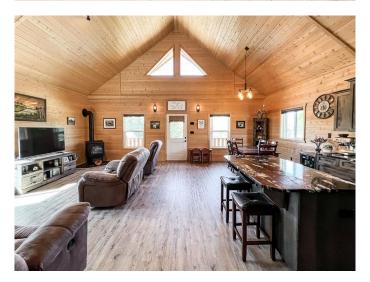

### \$850,000

3 Bedroom, 2.00 Bathroom, 1,772 sqft Residential on 156.00 Acres

NONE, St. Isidore, Alberta

Just minutes south of St. Isidore, this beautifully crafted 1.5-storey Knotty Pine Home sits on a sprawling 156-acre property, offering the perfect blend of privacy, charm, and opportunity. Whether you dream of a peaceful rural retreat or the space to start a hobby farm, this property delivers. Step inside to soaring ceilings, a warm rustic aesthetic, and a bright open-concept layout filled with natural light. The spacious living and dining area features large windows and a cozy pellet-burning fireplace, creating an inviting atmosphere year-round. The kitchen is a true showpiece, complete with distressed hickory cabinetry, granite countertops, an eat-up island, and an abundance of cabinet and counter space, perfect for cooking, entertaining, and making memories. Upstairs, the entire level is a dedicated primary retreat featuring a private sitting loft, a full ensuite, and a walk-in closet, your sanctuary to unwind and recharge. The main floor offers two additional bedrooms and another full bathroom, ideal for a family or guests. Step outside and take in the peaceful prairie surroundings from either expansive decks. The covered front porch is the perfect place to enjoy stunning sunsets, while the back deck offers covered and uncovered areas, ideal for entertaining, dining, or simply soaking in the views. The beautifully landscaped yard leads to a 16x24 garage and a 36x48 insulated, wired barn/shop, giving you endless possibilities for storage, hobbies, or animals.

#### Interior

Interior Features Granite Counters, High Ceilings, Kitchen Island, Open Floorplan,

Walk-In Closet(s), Vaulted Ceiling(s)

Appliances Dishwasher, Microwave, Refrigerator, Stove(s), Washer/Dryer

Heating Forced Air, Natural Gas

Cooling None
Fireplace Yes
# of Fireplaces 1

Fireplaces Living Room, Pellet Stove

Basement None