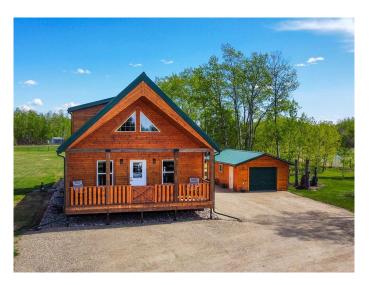

### \$850,000

3 Bedroom, 2.00 Bathroom, 1,772 sqft Residential on 156.00 Acres

NONE, St. Isidore, Alberta

Just minutes south of St. Isidore, this beautifully crafted 1.5-storey Knotty Pine Home sits on a sprawling 156-acre property, offering the perfect blend of privacy, charm, and opportunity. Whether you dream of a peaceful rural retreat or the space to start a hobby farm, this property delivers. Step inside to soaring ceilings, a warm rustic aesthetic, and a bright open-concept layout filled with natural light. The spacious living and dining area features large windows and a cozy pellet-burning fireplace, creating an inviting atmosphere year-round. The kitchen is a true showpiece, complete with distressed hickory cabinetry, granite countertops, an eat-up island, and an abundance of cabinet and counter space, perfect for cooking, entertaining, and making memories. Upstairs, the entire level is a dedicated primary retreat featuring a private sitting loft, a full ensuite, and a walk-in closet, your sanctuary to unwind and recharge. The main floor offers two additional bedrooms and another full bathroom, ideal for a family or guests. Step outside and take in the peaceful prairie surroundings from either expansive decks. The covered front porch is the perfect place to enjoy stunning sunsets, while the back deck offers covered and uncovered areas, ideal for entertaining, dining, or simply soaking in the views. The beautifully landscaped yard leads to a 16x24 garage and a 36x48 insulated, wired barn/shop, giving you endless possibilities for storage, hobbies, or animals.

#### **Exterior**

Exterior Features Private Yard, Fire Pit, Garden, Storage

Lot Description Landscaped, Lawn, Low Maintenance Landscape, Many Trees, Private,

Treed

Roof Metal, Other

Construction Wood Frame, Wood Siding