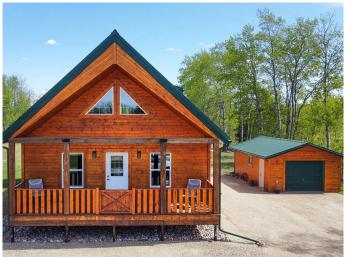

### \$850,000

3 Bedroom, 2.00 Bathroom, 1,772 sqft Residential on 156.00 Acres

NONE, St. Isidore, Alberta

Just minutes south of St. Isidore, this beautifully crafted 1.5-storey Knotty Pine Home sits on a sprawling 156-acre property, offering the perfect blend of privacy, charm, and opportunity. Whether you dream of a peaceful rural retreat or the space to start a hobby farm, this property delivers. Step inside to soaring ceilings, a warm rustic aesthetic, and a bright open-concept layout filled with natural light. The spacious living and dining area features large windows and a cozy pellet-burning fireplace, creating an inviting atmosphere year-round. The kitchen is a true showpiece, complete with distressed hickory cabinetry, granite countertops, an eat-up island, and an abundance of cabinet and counter space, perfect for cooking, entertaining, and making memories. Upstairs, the entire level is a dedicated primary retreat featuring a private sitting loft, a full ensuite, and a walk-in closet, your sanctuary to unwind and recharge. The main floor offers two additional bedrooms and another full bathroom, ideal for a family or guests. Step outside and take in the peaceful prairie surroundings from either expansive decks. The covered front porch is the perfect place to enjoy stunning sunsets, while the back deck offers covered and uncovered areas, ideal for entertaining, dining, or simply soaking in the views. The beautifully landscaped yard leads to a 16x24 garage and a 36x48 insulated, wired barn/shop, giving you endless possibilities for storage, hobbies, or animals.

#### **Exterior**

Exterior Features Private Yard, Fire Pit, Garden, Storage

Lot Description Landscaped, Lawn, Low Maintenance Landscape, Many Trees, Private,

Treed

Roof Metal, Other

Construction Wood Frame, Wood Siding