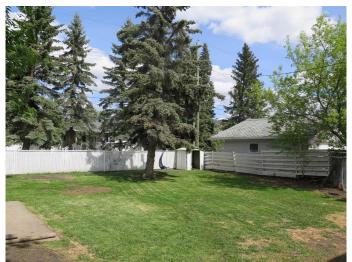

## \$374,900

4 Bedroom, 3.00 Bathroom, 1,152 sqft Residential on 0.18 Acres

Highland Park., Grande Prairie, Alberta

This is a fabulous bungalow on a quiet street with a huge backyard. The upstairs offers a large living room that flows into a large dining area. The kitchen has lots of cabinetry. The 4-piece main bath offers dual sinks in the vanity and the primary bedroom has a 2-piece en-suite. Downstairs you will find a large rumpus room with a wood burning fireplace and wet bar great for entertaining. The back yard is a great size, fully fenced with a dog run, Gazebo and firepit.

#### **Exterior**

Exterior Features Private Yard

Lot Description Landscaped, Lawn, Rectangular Lot

Roof Asphalt Shingle

Construction Vinyl Siding, Wood Frame

Foundation Poured Concrete