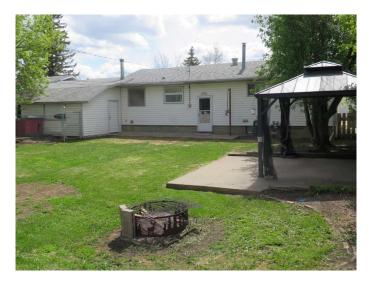

## \$374,900

4 Bedroom, 3.00 Bathroom, 1,152 sqft Residential on 0.18 Acres

Highland Park., Grande Prairie, Alberta

This is a fabulous bungalow on a quiet street with a huge backyard. The upstairs offers a large living room that flows into a large dining area. The kitchen has lots of cabinetry. The 4-piece main bath offers dual sinks in the vanity and the primary bedroom has a 2-piece en-suite. Downstairs you will find a large rumpus room with a wood burning fireplace and wet bar great for entertaining. The back yard is a great size, fully fenced with a dog run, Gazebo and firepit.

#### **Exterior**

Exterior Features Private Yard

Lot Description Landscaped, Lawn, Rectangular Lot

Roof Asphalt Shingle

Construction Vinyl Siding, Wood Frame

Foundation Poured Concrete