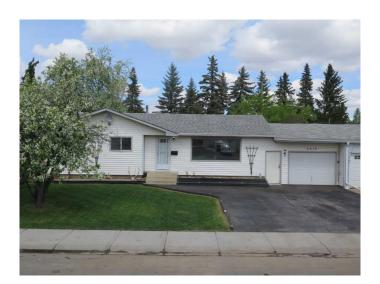

# \$374,900 - 9916 85 Avenue, Grande Prairie

MLS® #A2221445

## \$374,900

4 Bedroom, 3.00 Bathroom, 1,152 sqft Residential on 0.18 Acres

Highland Park., Grande Prairie, Alberta

This is a fabulous bungalow on a quiet street with a huge backyard. The upstairs offers a large living room that flows into a large dining area. The kitchen has lots of cabinetry. The 4-piece main bath offers dual sinks in the vanity and the primary bedroom has a 2-piece en-suite. Downstairs you will find a large rumpus room with a wood burning fireplace and wet bar great for entertaining. The back yard is a great size, fully fenced with a dog run, Gazebo and firepit.