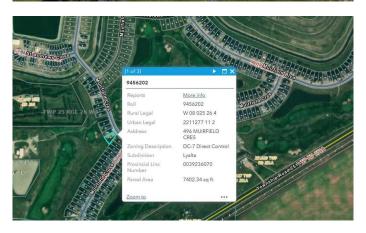

#### **Essential Information**

MLS® # A2221495 Price \$315,000

Bathrooms 0.00
Acres 0.17
Type Land

Sub-Type Residential Land

Status Active

# **Community Information**

Address 496 Muirfield Crescent

Subdivision Lakes of Muirfield

City Lyalta

County Wheatland County

Province Alberta
Postal Code T0J1Y1

#### **Additional Information**

Date Listed May 15th, 2025

Days on Market 55

Zoning DC-7

HOA Fees 85

HOA Fees Freq. MON