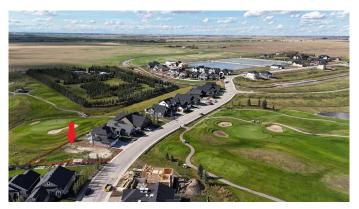

### \$315,000

0 Bedroom, 0.00 Bathroom, Land on 0.17 Acres

Lakes of Muirfield, Lyalta, Alberta

The last available walkout, golf course lot in this phase at the Lakes of Muirfield! Perfectly positioned, this incredible pie-shaped lot offers a rare combination of privacy and scenic beauty. With 116 feet of width across the back, the west-facing backyard opens directly onto the golf course, providing uninterrupted mountain views and spectacular sunsets. In addition to backing onto the course, this lot also fronts onto another section of the golf courseâ€"no neighbors on either side, just wide open green space and panoramic vistas. Whether you're looking to build your dream bungalow or a large two story home, this is a prime opportunity to secure one of the most desirable lots in the community.

# **Community Information**

Address 496 Muirfield Crescent

Subdivision Lakes of Muirfield

City Lyalta

County Wheatland County

Province Alberta
Postal Code T0J1Y1

#### **Exterior**

Lot Description Back Yard, Backs on to Park/Green Space, Close to Clubhouse, No

Neighbours Behind, On Golf Course, Pie Shaped Lot, Street Lighting,

Views