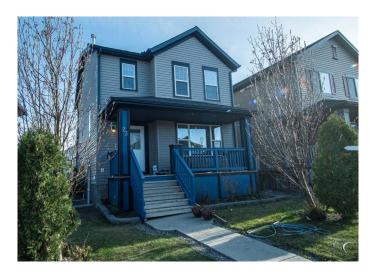

From the moment you arrive, you'll be impressed by the charming curb appeal, complete with a concrete walkway, manicured front garden, and inviting front porch. Step inside to discover a bright, open-concept floor plan featuring a spacious living room with a stylish gas fireplace, a dedicated dining area, and a brand-new kitchen. The kitchen is a chef's dream with elegant quartz countertops, a centre island, a corner pantry, ample cabinetry, and a large window overlooking the south-facing backyard. The main level also includes a discreetly located 2-piece powder room and direct access to a massive deckâ€"perfect for entertaining. The outdoor space is ideal for gatherings with its inlaid stone fire pit area, garden space, and a large concrete pad offering parking for two vehicles, all accessible via a paved back lane.

Built in 2006