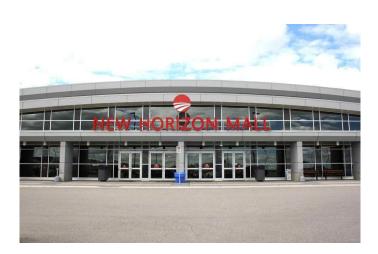

#### \$199,800

0 Bedroom, 0.00 Bathroom, Commercial on 4.00 Acres

NONE, Rural Rocky View County, Alberta

New Horizon Mall - Double unit! One of the best locations in the mall. Next to the elevator and the stage!