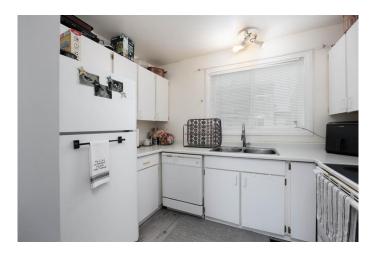

## \$135,000

3 Bedroom, 2.00 Bathroom, 1,066 sqft Residential on 0.00 Acres

Thickwood, Fort McMurray, Alberta

Welcome to this well-maintained 3 bedroom+ REC Room, 1.5-bathroom townhouse located in the heart of Thickwood! This home offers a functional layout with plenty of space for families, first-time buyers, or investors. The main floor features a bright living area, a convenient half bath, and a cozy kitchen with adjacent dining space. Upstairs, you'II find four generously sized bedrooms and a full bathroom. The basement offers additional storage or potential for future development. Enjoy the outdoors with your private fenced yard, and take advantage of nearby schools, parks, shopping, and public transit. Affordable, spacious, and ideally located â€" this home is a must-see!

## Interior

Interior Features Laminate Counters, No Smoking Home, Vinyl Windows

Appliances Dishwasher, Microwave, Refrigerator, Stove(s), Washer/Dryer

Heating Forced Air
Cooling Central Air

Has Basement Yes