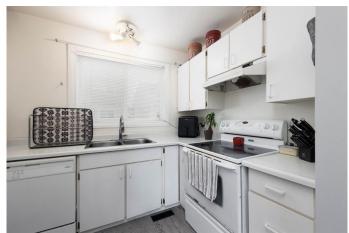

## \$135,000

3 Bedroom, 2.00 Bathroom, 1,066 sqft Residential on 0.00 Acres

Thickwood, Fort McMurray, Alberta

Welcome to this well-maintained 3 bedroom+ REC Room, 1.5-bathroom townhouse located in the heart of Thickwood! This home offers a functional layout with plenty of space for families, first-time buyers, or investors. The main floor features a bright living area, a convenient half bath, and a cozy kitchen with adjacent dining space. Upstairs, you'II find four generously sized bedrooms and a full bathroom. The basement offers additional storage or potential for future development. Enjoy the outdoors with your private fenced yard, and take advantage of nearby schools, parks, shopping, and public transit. Affordable, spacious, and ideally located â€" this home is a must-see!

## Interior

Interior Features Laminate Counters, No Smoking Home, Vinyl Windows

Appliances Dishwasher, Microwave, Refrigerator, Stove(s), Washer/Dryer

Heating Forced Air
Cooling Central Air

Has Basement Yes