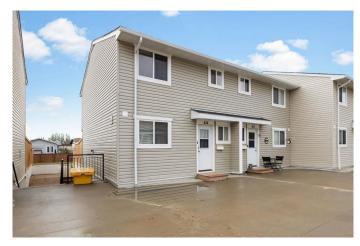

# \$135,000 - 414, 600 Signal Road, Fort McMurray

MLS® #A2222007

## \$135,000

3 Bedroom, 2.00 Bathroom, 1,066 sqft Residential on 0.00 Acres

Thickwood, Fort McMurray, Alberta

Welcome to this well-maintained 3 bedroom+ REC Room, 1.5-bathroom townhouse located in the heart of Thickwood! This home offers a functional layout with plenty of space for families, first-time buyers, or investors. The main floor features a bright living area, a convenient half bath, and a cozy kitchen with adjacent dining space. Upstairs, you'II find four generously sized bedrooms and a full bathroom. The basement offers additional storage or potential for future development. Enjoy the outdoors with your private fenced yard, and take advantage of nearby schools, parks, shopping, and public transit. Affordable, spacious, and ideally located â€" this home is a must-see!

# **Community Information**

Address 414, 600 Signal Road

Subdivision Thickwood

City Fort McMurray
County Wood Buffalo

Province Alberta Postal Code t9h3z4

#### **Exterior**

Exterior Features Private Yard

Lot Description Back Yard, Landscaped

Roof Asphalt Shingle

Construction Vinyl Siding, Wood Frame

Foundation Poured Concrete