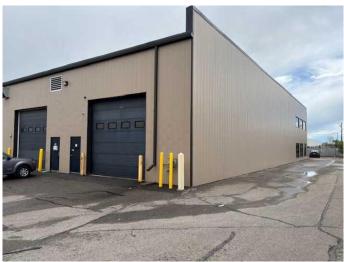

#### \$1,050,000

0 Bedroom, 0.00 Bathroom, Commercial on 0.00 Acres

East Shepard Industrial, Calgary, Alberta

A fantastic opportunity to own a well-maintained beautiful commercial warehouse unit. This condo warehouse comes with a 3,352 sqf warehouse area and a 2nd floor 1,001 sqf office. Combined for a 4,353 usable space. Featuring an oversized office glazing, in office shower as well as security blinds on the main floor to name a few. Perfectly located in the industrial area of the East Shepard community. Quick access to Barlow Trail, 52nd Street and 5 minutes to Deerfoot. Boasting a 20â€<sup>™</sup> clear ceiling, 200-amp power, large drive-in 14x14 bay door as well as a brand new roof that was replaced in 2024. Built in 2008 that still looks like new today. You have everything you need to start, expand, or relocate your business.