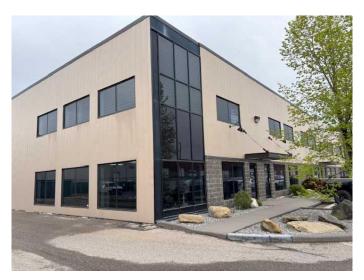

#### \$1,050,000

0 Bedroom, 0.00 Bathroom, Commercial on 0.00 Acres

East Shepard Industrial, Calgary, Alberta

A fantastic opportunity to own a well-maintained beautiful commercial warehouse unit. This condo warehouse comes with a 3,352 sqf warehouse area and a 2nd floor 1,001 sqf office. Combined for a 4,353 usable space. Featuring an oversized office glazing, in office shower as well as security blinds on the main floor to name a few. Perfectly located in the industrial area of the East Shepard community. Quick access to Barlow Trail, 52nd Street and 5 minutes to Deerfoot. Boasting a 20â€<sup>™</sup> clear ceiling, 200-amp power, large drive-in 14x14 bay door as well as a brand new roof that was replaced in 2024. Built in 2008 that still looks like new today. You have everything you need to start, expand, or relocate your business.