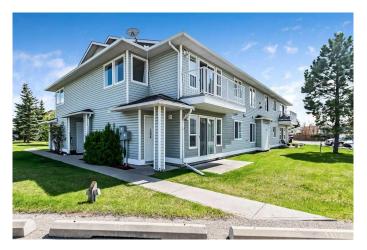

# \$219,000 - 204, 601 19 Street Se, High River

MLS® #A2222459

# \$219,000

2 Bedroom, 1.00 Bathroom, 901 sqft Residential on 0.00 Acres

Sunrise Meadows, High River, Alberta

Quick Possession is possible for this top floor, corner unit, in a quiet, well managed building in Sunshine Meadows in High River. It is filled with plenty of natural light in the open concept living, dining and kitchen area, with a sunny balcony for BBQ's. There are 2 bedrooms, the master features a walk-in closet and the second bedroom is a good size for a bedroom or an office set-up. A 4 piece bath and in suite laundry complete the unit. There are 2 assigned parking stalls and plenty of parking for visitors. There is assigned storage, with outside access, great for bikes, winter tires and extra items. The condo fees include water, sewer & garbage collection, landscaping & snow removal, professional management, reserve fund contributions and insurance. Pets are allowed with Board approval. Book your viewing today!