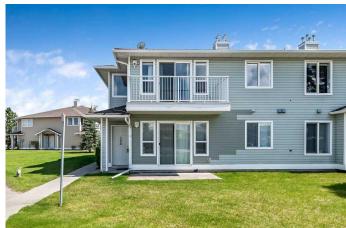

# \$219,000

2 Bedroom, 1.00 Bathroom, 901 sqft Residential on 0.00 Acres

Sunrise Meadows, High River, Alberta

Quick Possession is possible for this top floor, corner unit, in a quiet, well managed building in Sunshine Meadows in High River. It is filled with plenty of natural light in the open concept living, dining and kitchen area, with a sunny balcony for BBQ's. There are 2 bedrooms, the master features a walk-in closet and the second bedroom is a good size for a bedroom or an office set-up. A 4 piece bath and in suite laundry complete the unit. There are 2 assigned parking stalls and plenty of parking for visitors. There is assigned storage, with outside access, great for bikes, winter tires and extra items. The condo fees include water, sewer & garbage collection, landscaping & snow removal, professional management, reserve fund contributions and insurance. Pets are allowed with Board approval. Book your viewing today!