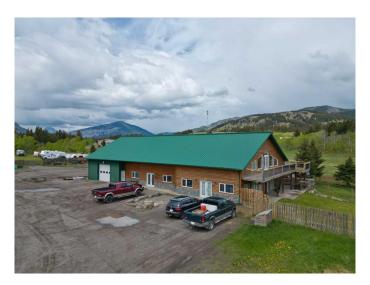

## \$995,000

0 Bedroom, 0.00 Bathroom, Commercial on 0.00 Acres

NONE, Bellevue, Alberta

Here is a unique property and opportunity in Passburg, Crowsnest Pass. Located along Hwy 3 along the East entrance into the beautiful Crowsnest Pass corridor, this large 4840sqft solid ICF constructed building (with additional second storey square feet) is zoned C-2 -Drive in Commercial, and is ready to go for your business and home location. A 1500sqft shop, 1650sqft insulated quonset, 2277sqft office rooms/space, 2200sqft living quarters plus an apartment unit provide ample space and opportunity for your commercial business venture. Take advantage of the great highway exposure and all of the features/extras that this property has to offer.

**Exterior** 

Roof Metal

Construction ICFs (Insulated Concrete Forms), Wood Siding

Foundation Slab