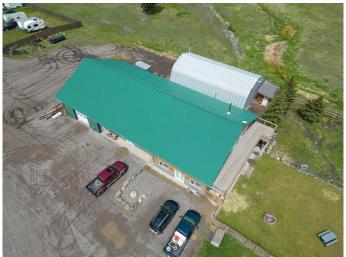

## \$995,000

0 Bedroom, 0.00 Bathroom, Commercial on 0.00 Acres

NONE, Bellevue, Alberta

Here is a unique property and opportunity in Passburg, Crowsnest Pass. Located along Hwy 3 along the East entrance into the beautiful Crowsnest Pass corridor, this large 4840sqft solid ICF constructed building (with additional second storey square feet) is zoned C-2 -Drive in Commercial, and is ready to go for your business and home location. A 1500sqft shop, 1650sqft insulated quonset, 2277sqft office rooms/space, 2200sqft living quarters plus an apartment unit provide ample space and opportunity for your commercial business venture. Take advantage of the great highway exposure and all of the features/extras that this property has to offer.

**Exterior** 

Roof Metal

Construction ICFs (Insulated Concrete Forms), Wood Siding

Foundation Slab