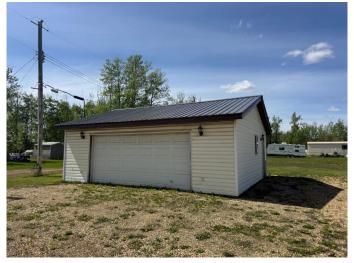

### \$39,900

0 Bedroom, 0.00 Bathroom, Land on 0.35 Acres

NONE, Hines Creek, Alberta

Here is your chance to build or move a mobile home onto a huge 15,402 square foot lot. There is already a 24 x 26 insulated garage, a 12 x 14 Shed and a large garden. The property is already landscaped for you. Located directly across the street from the K-12 Hines Creek Composite school and walking distance to the Zavisha Sawmill. You can't go wrong acquiring this perfectly located property at this price!! Call today or take a drive by and check it out for yourself.

#### **Exterior**

Exterior Features Garden, Storage

Lot Description Back Lane, Back Yard, Corner Lot, Front Yard, Garden, Landscaped,

Lawn, Level, Low Maintenance Landscape, Rectangular Lot, City Lot