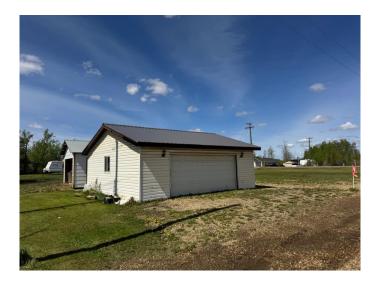

### \$39,900

0 Bedroom, 0.00 Bathroom, Land on 0.35 Acres

NONE, Hines Creek, Alberta

Here is your chance to build or move a mobile home onto a huge 15,402 square foot lot. There is already a 24 x 26 insulated garage, a 12 x 14 Shed and a large garden. The property is already landscaped for you. Located directly across the street from the K-12 Hines Creek Composite school and walking distance to the Zavisha Sawmill. You can't go wrong acquiring this perfectly located property at this price!! Call today or take a drive by and check it out for yourself.

#### **Exterior**

Exterior Features Garden, Storage

Lot Description Back Lane, Back Yard, Corner Lot, Front Yard, Garden, Landscaped,

Lawn, Level, Low Maintenance Landscape, Rectangular Lot, City Lot