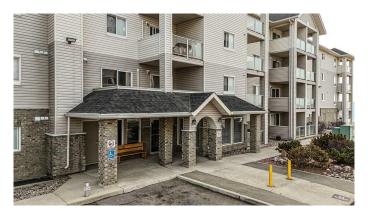

## \$178,000

2 Bedroom, 2.00 Bathroom, 840 sqft Residential on 0.00 Acres

Northwest Crescent Heights, Medicine Hat, Alberta

Nice Axxess condo in NW Crescent Heights with 2 bedroom and two baths and one underground parking stall. Eat in kitchen with white appliances. The living room has patio doors to a nice covered balcony. The primary bedroom has a 4 piece ensuite and walk in closet and a private balcony. There is a second bedroom, 4 piece bath and a convenient in unit laundry with a large storage space as well. This unit us right off the elevator, handy for grocery shopping. Close to shopping, schools, the highway, shopping and Coop place. Text or call today for your viewing on this great condo!