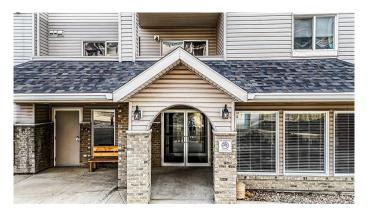

## \$178,000

2 Bedroom, 2.00 Bathroom, 840 sqft Residential on 0.00 Acres

Northwest Crescent Heights, Medicine Hat, Alberta

Nice Axxess condo in NW Crescent Heights with 2 bedroom and two baths and one underground parking stall. Eat in kitchen with white appliances. The living room has patio doors to a nice covered balcony. The primary bedroom has a 4 piece ensuite and walk in closet and a private balcony. There is a second bedroom, 4 piece bath and a convenient in unit laundry with a large storage space as well. This unit us right off the elevator, handy for grocery shopping. Close to shopping, schools, the highway, shopping and Coop place. Text or call today for your viewing on this great condo!