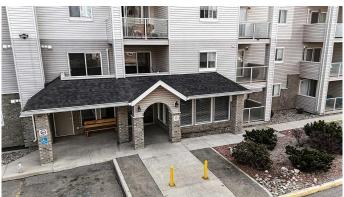

## \$178,000

2 Bedroom, 2.00 Bathroom, 840 sqft Residential on 0.00 Acres

Northwest Crescent Heights, Medicine Hat, Alberta

Nice Axxess condo in NW Crescent Heights with 2 bedroom and two baths and one underground parking stall. Eat in kitchen with white appliances. The living room has patio doors to a nice covered balcony. The primary bedroom has a 4 piece ensuite and walk in closet and a private balcony. There is a second bedroom, 4 piece bath and a convenient in unit laundry with a large storage space as well. This unit us right off the elevator, handy for grocery shopping. Close to shopping, schools, the highway, shopping and Coop place. Text or call today for your viewing on this great condo!