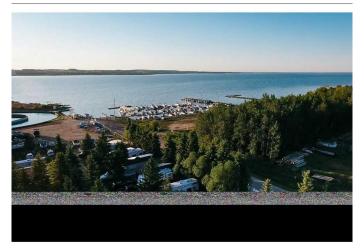

## \$74,888

0 Bedroom, 0.00 Bathroom, Land on 0.47 Acres

NONE, Parkland Beach, Alberta

On Gull lake Haven RV Marina campground lot 22 for sale!!

Located on beautiful Gull Lake AB, it's easy get away to this Haven RV campground about only 1 hour from Edmonton, and 1 hour 45 min from the Calgary. Local conveniences are located in Rimby, Ponoka and Lacombe just 25 minutes away. Gorgeous titled corner lake lot # 22 in the summer RV resort community of Family oriented resort featuring a large shower house, playground and more outdoor activities. Lot size is 40 x 55'corner lot is very large and including full hook-ups with your own 50 amp electrical meter. Water and Sewer included.Â

- Gated Community
- Quiet lake with lots of trees
   Marina Beach is one minute awayÂ
   Public beach is about 7 minutes away from the property.Â

Local variety store 1 minute from the lot. Absolutely amazing community and great people in the neighborhood. Â