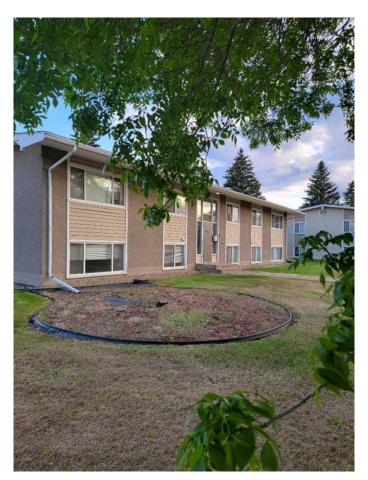

## \$64,900

1 Bedroom, 1.00 Bathroom, 544 sqft Residential on 0.00 Acres

North End., Peace River, Alberta

Parkview Court - This one bedroom, one bathroom condo is located on the North End of town close to the river. Close to schools, walking and biking paths, park, playground, Baytex Centre and swimming pool. These units are pet friendly, with restrictions. There is assigned parking. The condo fees are reasonable and include many amenities. It is an affordable alternative when purchasing a home for yourself or as an easy-to-rent investment property. This condo unit is vacant, therefore, it is available for quick possession. If you are looking for a stress free lifestyle with low condo fees...this may be just what you are looking for!

# **Community Information**

Address C2, 9523 88 Avenue

Subdivision North End.
City Peace River

County Peace No. 135, M.D. of

Province Alberta
Postal Code T8S1G6