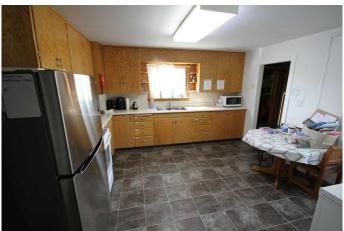

## \$315,000

4 Bedroom, 2.00 Bathroom, 996 sqft Residential on 0.23 Acres

NONE, Taber, Alberta

This delightful home is the perfect rental property for anyone looking for another door to own. Offering comfort, functionality, and all the essentials in one well-maintained package. With 996 sq ft of living space, the main floor features 2 spacious bedrooms and a 4-piece bathroom, making it ideal for a family. The lower level adds extra flexibility with 2 additional bedroom and 3-piece bath, perfect for guests, a roommate, or creating your own private retreat. Garage enthusiasts, take note! The massive 40x18 heated garage with alley access is a rare findâ€"ideal for vehicles, a workshop, or additional storage. This garage has a meat cooler as well. This property is ready to welcome you. Don't miss your chance to own this great value home close to schools.

### Interior

Interior Features See Remarks

Appliances Other

Heating Forced Air, Natural Gas

Cooling None
Has Basement Yes

Basement Finished, Full