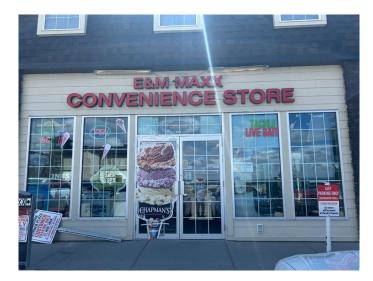

# \$178,000 - 150, 5003 Lakeshore Drive, Sylvan Lake

MLS® #A2223807

## \$178,000

0 Bedroom, 0.00 Bathroom, Commercial on 0.00 Acres

NONE, Sylvan Lake, Alberta

This is a rare chance to own a well-established convenience store located in one of Sylvan Lake's busiest and most desirable areasâ€"Lakeshore Driveâ€"just steps from the beach. With 1,165 sq. ft. of space, this turnkey business offers exceptional visibility, high foot traffic, and ample parking, drawing a steady stream of customers year-round.