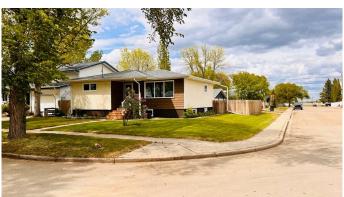

# \$329,000 - 338 4 Avenue E, Bow Island

MLS® #A2223816

## \$329,000

5 Bedroom, 2.00 Bathroom, 1,090 sqft Residential on 0.14 Acres

NONE, Bow Island, Alberta

Here's a place that could be converted to a nice little revenue property! Downstairs has a kitchen and a separate entry but would have to put in a separate heating system to make this place the perfect legal rental property. Right now the home actually is just fine as a nice cozy 5 beds, 2 bath property with a double garage that's insulated but not heated. Furnace could be hooked up again to make it a nice little work shop in the winter days when you that project you want to do! This home is going under some renovations at the moment but can still be shown so call your REALTOR® today and book your very own private viewing!

## **Community Information**

Address 338 4 Avenue E

Subdivision NONE

City Bow Island

County Forty Mile No. 8, County of

Province Alberta
Postal Code T0K 0G0

#### **Exterior**

Exterior Features Fire Pit, Private Entrance, Private Yard, Storage, Playground

Lot Description Back Lane, Back Yard, City Lot, Corner Lot, Front Yard, Landscaped,

Lawn, Private

Roof Asphalt Shingle
Construction Composite Siding
Foundation Poured Concrete