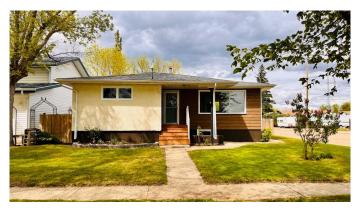

# \$329,000 - 338 4 Avenue E, Bow Island

MLS® #A2223816

## \$329,000

5 Bedroom, 2.00 Bathroom, 1,090 sqft Residential on 0.14 Acres

NONE, Bow Island, Alberta

Here's a place that could be converted to a nice little revenue property! Downstairs has a kitchen and a separate entry but would have to put in a separate heating system to make this place the perfect legal rental property. Right now the home actually is just fine as a nice cozy 5 beds, 2 bath property with a double garage that's insulated but not heated. Furnace could be hooked up again to make it a nice little work shop in the winter days when you that project you want to do! This home is going under some renovations at the moment but can still be shown so call your REALTOR® today and book your very own private viewing!

Type Residential Sub-Type Detached

Style Bungalow

Status Active

#### **Exterior**

Exterior Features Fire Pit, Private Entrance, Private Yard, Storage, Playground

Lot Description Back Lane, Back Yard, City Lot, Corner Lot, Front Yard, Landscaped,

Lawn, Private

Roof Asphalt Shingle
Construction Composite Siding
Foundation Poured Concrete