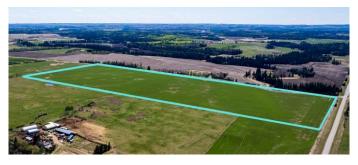

### \$674,500

0 Bedroom, 0.00 Bathroom, Land on 74.44 Acres

NONE, Rural Red Deer County, Alberta

This 74.44-acre parcel offers highly productive cultivated farmland in the heart of Red Deer County, with stunning Rocky Mountain views on the horizon. Whether you're expanding your existing agricultural operation or seeking a strategic investment in Alberta farmland, this property delivers outstanding value and flexibility.

#### Land Highlights:

74.44 acres of high-quality cultivated cropland Flat, open fields ideal for a variety of crops Easy access via well-maintained gravel road Fully perimeter-fenced Located in a strong agricultural region with a history of consistent yields