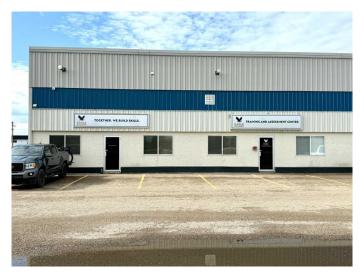

### \$10

0 Bedroom, 0.00 Bathroom, Commercial on 3.39 Acres

Blackfalds - Other, Blackfalds, Alberta

**GREAT HWY EXPOSURE! Newly Demised** and renovated- this former TRAINING FACILITY features 6,000 of shop and office/ classroom space, - 20'+ ceiling height with 2 oversized 14'w x 16 h' overhead doors. 60' Wide by 100' long shop bays, Radiant shop heat, sumps, forced air furnace heat for office space. 200 AMP power, Barrier-free washrooms & DEDICATED YARD SPACE ON THE SIDE & BACK ON UNT. This building is comprised of 32,000 sq ft, divided into spaces varying in size. Set up perfectly for that single user mechanic, manufacturing tenant, driving school and so much more. Great HWY 597 FRONTAGE and is well positioned at the intersection of Highway 2A and Highway 597. Burbank Industrial Park, just 5 minutes north of the city of Red Deer, Alberta, Canada. Superb access to the Nova Plant at Joffre, Stettler, Provost, and Saskatchewan to the east. It has great access to the Queen Elizabeth II Highway (Highway 2) north to Edmonton and Fort MacMurray, and south to Calgary, Lethbridge, and the USA. Take the QEII to get on to Highway 11 west to Sylvan Lake, Rocky Mountain House, and British Columbia.