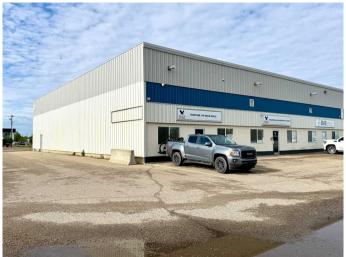

### \$10

0 Bedroom, 0.00 Bathroom, Commercial on 3.39 Acres

Blackfalds - Other, Blackfalds, Alberta

**GREAT HWY EXPOSURE! Newly Demised** and renovated- this former TRAINING FACILITY features 6,000 of shop and office/ classroom space, - 20'+ ceiling height with 2 oversized 14'w x 16 h' overhead doors. 60' Wide by 100' long shop bays, Radiant shop heat, sumps, forced air furnace heat for office space. 200 AMP power, Barrier-free washrooms & DEDICATED YARD SPACE ON THE SIDE & BACK ON UNT. This building is comprised of 32,000 sq ft, divided into spaces varying in size. Set up perfectly for that single user mechanic, manufacturing tenant, driving school and so much more. Great HWY 597 FRONTAGE and is well positioned at the intersection of Highway 2A and Highway 597. Burbank Industrial Park, just 5 minutes north of the city of Red Deer, Alberta, Canada. Superb access to the Nova Plant at Joffre, Stettler, Provost, and Saskatchewan to the east. It has great access to the Queen Elizabeth II Highway (Highway 2) north to Edmonton and Fort MacMurray, and south to Calgary, Lethbridge, and the USA. Take the QEII to get on to Highway 11 west to Sylvan Lake, Rocky Mountain House, and British Columbia.