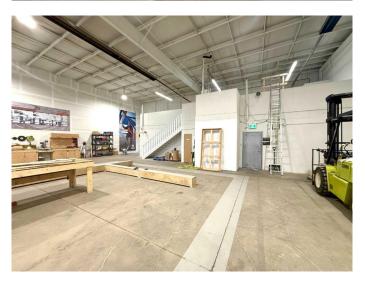

### \$10

0 Bedroom, 0.00 Bathroom, Commercial on 3.39 Acres

Blackfalds - Other, Blackfalds, Alberta

**GREAT HWY EXPOSURE! Newly Demised** and renovated- this former TRAINING FACILITY features 6,000 of shop and office/ classroom space, - 20'+ ceiling height with 2 oversized 14'w x 16 h' overhead doors. 60' Wide by 100' long shop bays, Radiant shop heat, sumps, forced air furnace heat for office space. 200 AMP power, Barrier-free washrooms & DEDICATED YARD SPACE ON THE SIDE & BACK ON UNT. This building is comprised of 32,000 sq ft, divided into spaces varying in size. Set up perfectly for that single user mechanic, manufacturing tenant, driving school and so much more. Great HWY 597 FRONTAGE and is well positioned at the intersection of Highway 2A and Highway 597. Burbank Industrial Park, just 5 minutes north of the city of Red Deer, Alberta, Canada. Superb access to the Nova Plant at Joffre, Stettler, Provost, and Saskatchewan to the east. It has great access to the Queen Elizabeth II Highway (Highway 2) north to Edmonton and Fort MacMurray, and south to Calgary, Lethbridge, and the USA. Take the QEII to get on to Highway 11 west to Sylvan Lake, Rocky Mountain House, and British Columbia.