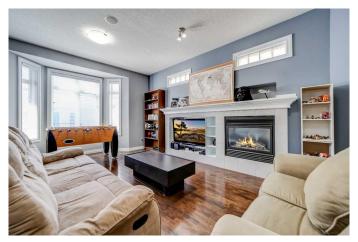

Step inside to discover a modern open-concept layout with 9-foot ceilings on the main floor. Rich dark hardwood flooring and ceramic tile flow throughout the spacious living and dining areas. The gourmet kitchen boasts raised granite countertops, stainless steel appliances, a large pantry, and a generous island perfect for entertaining.

A built-in entertainment unit surrounds a cozy gas fireplace with natural lighting â€" ideal for relaxing or hosting guests.

Upstairs, you'II find two spacious bedrooms, each with walk-in closets and private ensuite bathrooms. The primary suite includes a charming bay window, a luxurious soaker tub, and a separate stand-up shower. For added convenience, the upper floor also features a stacked washer and dryer in the laundry area.