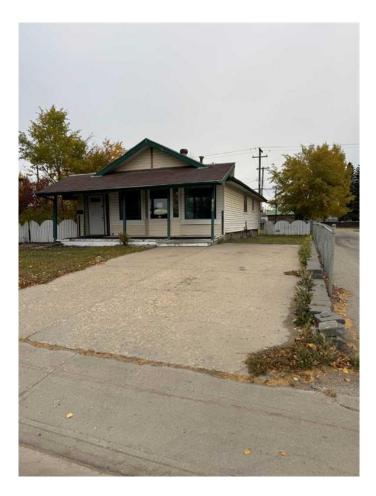

# \$1,400 - 10207 102 Street, Grande Prairie

MLS® #A2224031

#### \$1,400

0 Bedroom, 0.00 Bathroom, Commercial on 0.00 Acres

Central Business District., Grande Prairie, Alberta

STAND-ALONE CENTRAL COMMERCIAL PROPERTY AVAILABLE FOR LEASE WITH IMMEDIATE OCCUPANCY. This property offers a great mix of visibility, parking, flexible interior space, exterior storage and much more. Over 1000sq.ft. on the main level with plumbing & electrical upgrades installed to meet many different potential uses. Lower level can offer additional storage space.Â These style of commercial properties do not come available often in the city of Grande Prairie. The CC zoning allows for many different types of uses. This is a gross monthly lease with monthly cost encompassing: rent, property taxes & building insurance, tenant is simply responsible for utilities + repairs/maintenance. An affordable way to take your business operations to the next level. Call a commercial Realtor today to book a showing and see everything this property has to offer you.

Built in 1932