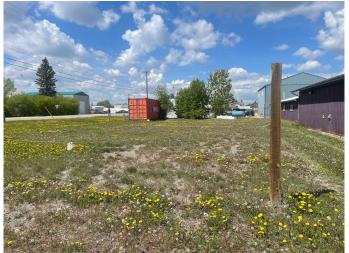

### \$129,900

0 Bedroom, 0.00 Bathroom, Land on 0.19 Acres

NONE, Didsbury, Alberta

Attention entrepreneurs and those with big ideas! Here is a rare offering of a light industrial lot located in the heart of Didsbury! This property is 8400 sq ft and ready for your development plans. There are plenty of permitted and discretionary uses under the I-1 zoning (industrial district - general). This lot has town services to the property line. Its location has great exposure and visibility to public traffic and is only a few blocks from main street and the high school. There is currently a 40' C-Can on the property that could be negotiable if a buyer wanted it. Take advantage of this opportunity to start on the path to realizing your dream!