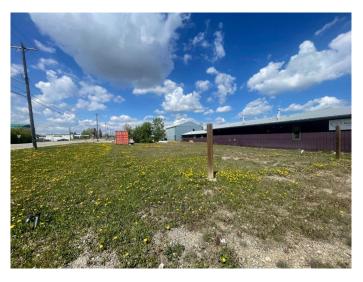

### \$129,900

0 Bedroom, 0.00 Bathroom, Land on 0.19 Acres

NONE, Didsbury, Alberta

Attention entrepreneurs and those with big ideas! Here is a rare offering of a light industrial lot located in the heart of Didsbury! This property is 8400 sq ft and ready for your development plans. There are plenty of permitted and discretionary uses under the I-1 zoning (industrial district - general). This lot has town services to the property line. Its location has great exposure and visibility to public traffic and is only a few blocks from main street and the high school. There is currently a 40' C-Can on the property that could be negotiable if a buyer wanted it. Take advantage of this opportunity to start on the path to realizing your dream!