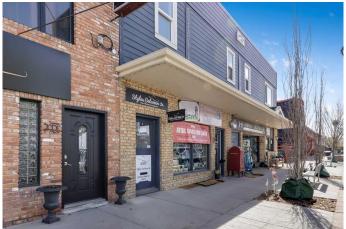

## \$18

0 Bedroom, 0.00 Bathroom, Commercial on 0.00 Acres

Downtown, Cochrane, Alberta

Don't miss this opportunity to set up your retail, office, studio, or service business in historic downtown Cochrane. Cochrane Alberta is a town of over 38,000 and is one of the fasted growing municipalities in Canada. The leasehold space is located upstairs from the busy Heavenly Outhouse Gift Shop (leasehold was previously a dress shop). This 1588 square foot location offers prospective business tenants with lots of foot traffic by the entrance to the leasehold as well as sign exposure to the drive by traffic. Historic downtown Cochrane is a destination for many locals and visitors to town as they take in the local shops or get an ice cream at McKay's. Downtown also offers events and festivals which encourage people to visit and shop. Start the next chapter for your business, in this prime location, by calling your commercial Realtor® or the listing agent to arrange a viewing appointment today.