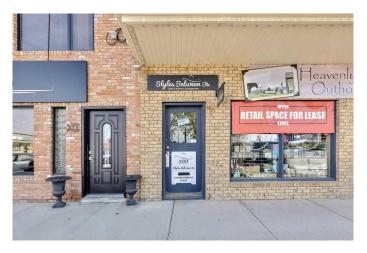

## \$18

0 Bedroom, 0.00 Bathroom, Commercial on 0.00 Acres

Downtown, Cochrane, Alberta

Don't miss this opportunity to set up your retail, office, studio, or service business in historic downtown Cochrane. Cochrane Alberta is a town of over 38,000 and is one of the fasted growing municipalities in Canada. The leasehold space is located upstairs from the busy Heavenly Outhouse Gift Shop (leasehold was previously a dress shop). This 1588 square foot location offers prospective business tenants with lots of foot traffic by the entrance to the leasehold as well as sign exposure to the drive by traffic. Historic downtown Cochrane is a destination for many locals and visitors to town as they take in the local shops or get an ice cream at McKay's. Downtown also offers events and festivals which encourage people to visit and shop. Start the next chapter for your business, in this prime location, by calling your commercial Realtor® or the listing agent to arrange a viewing appointment today.