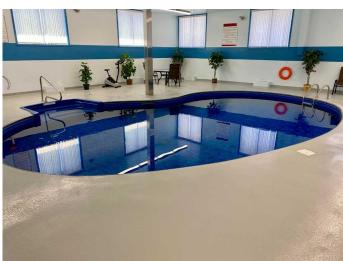

#### \$165,000

1 Bedroom, 1.00 Bathroom, 695 sqft Residential on 2.23 Acres

Varsity Village, Lethbridge, Alberta

Life can be simple and beautiful in this top floor condo with a great view! The Prominence Place condos have undergone some fantastic updates in the past 5 years including all new windows, renovations to the pool and sauna area and a new boiler system, just to name a few! This 1 bedroom, 1 bath unit features an abundance of natural light, a spacious bathroom with a linen closet, a good sized bedroom and an in-unit storage room, plus it's own cooling unit for the warm days. The recreational types can enjoy the newly renovated pool & sauna area and fenced and lockable bike storage with enclosed & secured bike storage currently in the plans. There is one assigned parking stall and an abundance of visitor parking along the West fence, plus you are steps away from 7-11 and several other handy amenities. A short walk to Nicholas Sheran park and a 5 minute drive to the University of Lethbridge. Condo fees of \$424/month include heat, water, sewer, garbage (electric currently averages around \$75/month), plus on site management AND professional condo management (exterior maintenance, landscaping, snow removal and insurance). Worry free living can be yours at a very affordable price... make your move today!

### Amenities

| Bicycle Storage, Parking, Snow Removal, Visitor Parking, Coin Laundry,<br>Indoor Pool, Laundry, Sauna |
|-------------------------------------------------------------------------------------------------------|
| 1                                                                                                     |
| Off Street, Assigned, Stall                                                                           |
| Yes                                                                                                   |
|                                                                                                       |