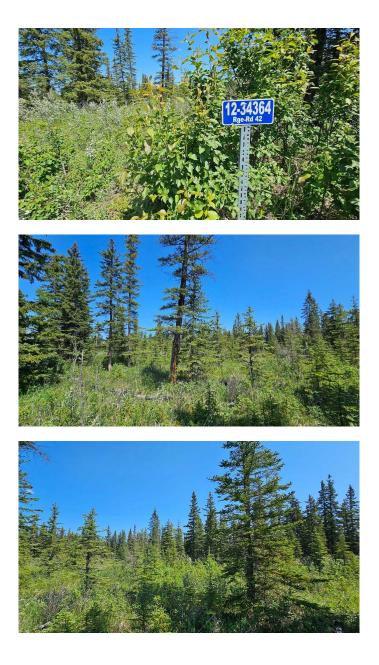

# \$235,000 - 12, 34364 Range Road 42, Rural Mountain View County

MLS® #A2224204

#### \$235,000

0 Bedroom, 0.00 Bathroom, Land on 2.82 Acres

NONE, Rural Mountain View County, Alberta

Welcome to Riverside Green – a stunning new subdivision that blends serene natural beauty with ultimate convenience. Lot 12 offers a rare opportunity to design and build your dream home on 2.82 acres of pristine, treed land. Nestled in privacy and surrounded by nature, this lot provides the perfect canvas to create your ideal layout – whether that's a sprawling custom home, detached garage, or a graceful circular driveway winding through the trees. Electricity and natural gas are already at the property line, making the planning process that much smoother. With ample space and, you're free to bring your vision to life in a setting that feels both tucked away and entirely accessible. Just a short walk brings you to the scenic Red Deer River – a paradise for anglers, kayakers, and those who appreciate a peaceful riverside stroll. Adventure seekers will love the proximity to crown land with well-marked snowmobile and ATV trails just 10 minutes to the west. Golf enthusiasts will be thrilled to find multiple championship golf courses within a 20-minute drive. Riverside Green is where crisp air, towering trees, roaming wildlifeâ€"from deer and elk to moose and waterfowl, and endless potential come together in perfect harmony. Whether you're envisioning a family retreat, a forever home, or a tranquil getaway, this lot is your blank slate in nature's masterpiece. Your dream starts here. Come walk the land