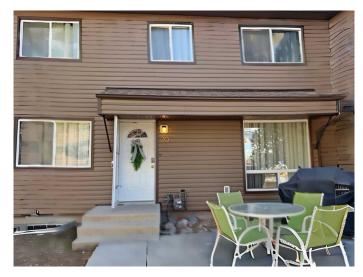

## \$165,000

3 Bedroom, 2.00 Bathroom, 1,031 sqft Residential on 0.00 Acres

NONE, Edson, Alberta

Check out this bright, Low Maintenance Condo! It is located close to parks, schools and shopping. This condo encompasses 3 bedrooms, 1 and 1/2 bathrooms in Heatherwood Village. It has Laminate flooring throughout, with Tile in Bathroom's and Entrance. The main floor holds the kitchen, dining and living room with a 1/2 bath for guests. The second floor has 2 comfortable secondary bedrooms, a 4 piece bathroom and a bright good size primary bedroom. Downstairs holds the utility room, laundry room, and a partially finished space which would be fantastic as family room, home office , home gym or game room. Living here means you will not have to shovel snow or mow the lawn.