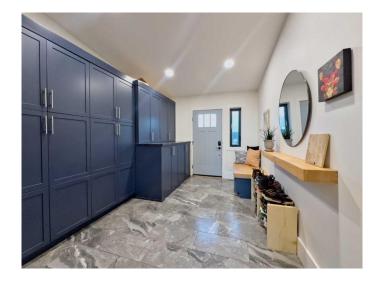

## \$599,000

0 Bedroom, 0.00 Bathroom, Commercial on 0.06 Acres

NONE, Coleman, Alberta

With a fresh breath of life and activity in downtown Coleman, including street-scaping and revitalization of this area in the last few years, along with some very well established businesses combining with some new ones that have set up shop, this is a great place to live and run your commercial business, or hold an investment property in the beautiful Crowsnest Pass. With a dedicated commercial space on the main level, and apartment on the top level, there are a ton of features that come along with this property including modern construction with legal fire separation between the residential and commercial space (with separate furnaces and electrical panels, and fire separation for each space), and the commercial space meets ADA requirements. Triple pane, Low E, Argon Windows with black exteriors throughout, custom solid wood entry doors on commercial space, custom cabinets and quartz throughout both commercial and residential space, stainless steel commercial grade appliances with 36― gas range and oven, farm sink in island with additional prep sink, full walk in custom pantry, custom cabinetry in mudroom/laundry, residential hot water on demand and water softener, and a high efficiency wood burning stove in residential space. The entire building is spray foam insulated, has a standing seam full metal roof with low maintenance stucco exterior, and comes with a 2 piece bathroom in the commercial space, 2 full baths in residential

space, master closet with full custom cabinetry, central vacuum (in residential space), and an exterior deck with custom metal railings and ample parking for 3 vehicles and/or trailer in back. Coffee equipment/business as shown in photos is not included in sale.