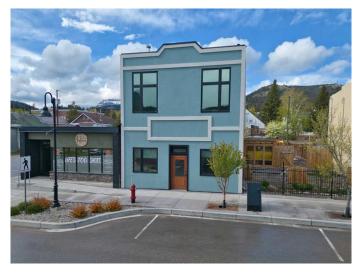

## \$599,000

0 Bedroom, 0.00 Bathroom, Commercial on 0.06 Acres

NONE, Coleman, Alberta

With a fresh breath of life and activity in downtown Coleman, including street-scaping and revitalization of this area in the last few years, along with some very well established businesses combining with some new ones that have set up shop, this is a great place to live and run your commercial business, or hold an investment property in the beautiful Crowsnest Pass. With a dedicated commercial space on the main level, and apartment on the top level, there are a ton of features that come along with this property including modern construction with legal fire separation between the residential and commercial space (with separate furnaces and electrical panels, and fire separation for each space), and the commercial space meets ADA requirements. Triple pane, Low E, Argon Windows with black exteriors throughout, custom solid wood entry doors on commercial space, custom cabinets and quartz throughout both commercial and residential space, stainless steel commercial grade appliances with 36― gas range and oven, farm sink in island with additional prep sink, full walk in custom pantry, custom cabinetry in mudroom/laundry, residential hot water on demand and water softener, and a high efficiency wood burning stove in residential space. The entire building is spray foam insulated, has a standing seam full metal roof with low maintenance stucco exterior, and comes with a 2 piece bathroom in the commercial space, 2 full baths in residential

space, master closet with full custom cabinetry, central vacuum (in residential space), and an exterior deck with custom metal railings and ample parking for 3 vehicles and/or trailer in back. Coffee equipment/business as shown in photos is not included in sale.