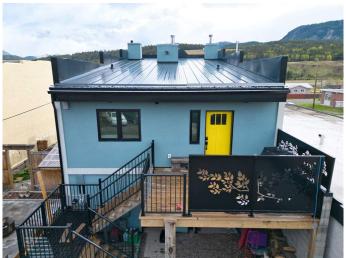

## \$599,000

0 Bedroom, 0.00 Bathroom, Commercial on 0.06 Acres

NONE, Coleman, Alberta

With a fresh breath of life and activity in downtown Coleman, including street-scaping and revitalization of this area in the last few years, along with some very well established businesses combining with some new ones that have set up shop, this is a great place to live and run your commercial business, or hold an investment property in the beautiful Crowsnest Pass. With a dedicated commercial space on the main level, and apartment on the top level, there are a ton of features that come along with this property including modern construction with legal fire separation between the residential and commercial space (with separate furnaces and electrical panels, and fire separation for each space), and the commercial space meets ADA requirements. Triple pane, Low E, Argon Windows with black exteriors throughout, custom solid wood entry doors on commercial space, custom cabinets and quartz throughout both commercial and residential space, stainless steel commercial grade appliances with 36― gas range and oven, farm sink in island with additional prep sink, full walk in custom pantry, custom cabinetry in mudroom/laundry, residential hot water on demand and water softener, and a high efficiency wood burning stove in residential space. The entire building is spray foam insulated, has a standing seam full metal roof with low maintenance stucco exterior, and comes with a 2 piece bathroom in the commercial space, 2 full baths in residential

space, master closet with full custom cabinetry, central vacuum (in residential space), and an exterior deck with custom metal railings and ample parking for 3 vehicles and/or trailer in back. Coffee equipment/business as shown in photos is not included in sale.