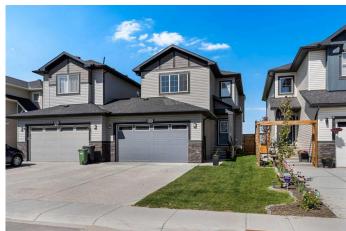

# \$595,000

6 Bedroom, 4.00 Bathroom, 1,928 sqft Residential on 0.08 Acres

Edgefield, Strathmore, Alberta

Welcome to Edgefield in Strathmore, where your new home is located on a quiet street with a west-facing backyard that backs directly onto a greenspace! Step inside and you're immediately welcomed by a bright, open concept living space, attractively upgraded, with absolutely nothing to do but move in and enjoy! Picture yourself enjoying breakfast at the island, baking treats in the kitchen, or hosting friends and family in the sunlit living and dining areas. The main floor is complete with a half bath and a main floor bedroom ideal for guests or a home office, thoughtfully tucked away from the main living space for privacy. Retreat upstairs to your primary bedroom spacious enough for your king-sized bed, complete with a 5-piece ensuite and a large walk-in closet. A bonus room offers the perfect spot for movie nights or a dedicated play area, while two additional bedrooms and upper laundry add function and flexibility. Downstairs, the fully developed basement, with a separate entrance, offers even more room to grow. It includes a large rec room, two additional bedrooms, and a full bathroom, providing great potential for multigenerational living or added privacy. And oh, the sun-soaked, west-facing backyard is your personal chill area to take in the rays and let the kids play while not having to worry about any neighbours behind you! This exceptional 2-storey home features a semi-attached double garage with a stand alone house and approx. 2700 total square feet of warmth,