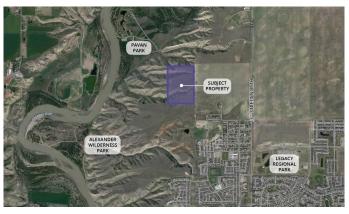

# \$1,900,000

0 Bedroom, 0.00 Bathroom, Land on 50.09 Acres

Royal View, Lethbridge, Alberta

Future residential development land opportunity. This site is included in the Royal View Area Structure Plan (ASP) which is based on a vision that embraces quality, innovation, and sustainability to instill connectivity within the community as well as with its natural surroundings and landmarks. The Royal View ASP area is located on the north side of the City of Lethbridge. It includes the lands bounded to the north by the future 62nd Avenue North (City boundary), to the south by the future 44th Avenue North, to the east by 28thStreet North, and to the west by the Oldman River tributary coulees. Key infrastructure will be coordinated with these developments including 44th Avenue road alignment, major power distribution, and stormwater management. Nearby amenities include Legacy Gate, Uplands Common Shopping Centre, and Wal Mart Supercentre as well as recreational areas such as Pavan Park, the Alexander Wildness Park, Lethbridge Sports Park, and Legacy Regional Park.