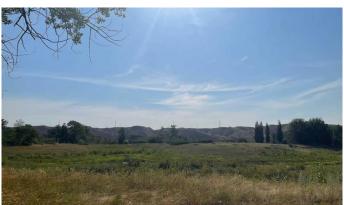

# \$1,900,000

0 Bedroom, 0.00 Bathroom, Land on 50.09 Acres

Royal View, Lethbridge, Alberta

Future residential development land opportunity. This site is included in the Royal View Area Structure Plan (ASP) which is based on a vision that embraces quality, innovation, and sustainability to instill connectivity within the community as well as with its natural surroundings and landmarks. The Royal View ASP area is located on the north side of the City of Lethbridge. It includes the lands bounded to the north by the future 62nd Avenue North (City boundary), to the south by the future 44th Avenue North, to the east by 28thStreet North, and to the west by the Oldman River tributary coulees. Key infrastructure will be coordinated with these developments including 44th Avenue road alignment, major power distribution, and stormwater management. Nearby amenities include Legacy Gate, Uplands Common Shopping Centre, and Wal Mart Supercentre as well as recreational areas such as Pavan Park, the Alexander Wildness Park, Lethbridge Sports Park, and Legacy Regional Park.

## **Exterior**

Lot Description Private, Open Lot