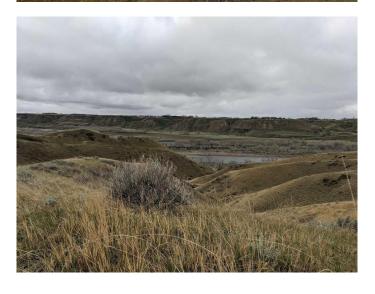

# \$1,900,000

0 Bedroom, 0.00 Bathroom, Land on 50.09 Acres

Royal View, Lethbridge, Alberta

Future residential development land opportunity. This site is included in the Royal View Area Structure Plan (ASP) which is based on a vision that embraces quality, innovation, and sustainability to instill connectivity within the community as well as with its natural surroundings and landmarks. The Royal View ASP area is located on the north side of the City of Lethbridge. It includes the lands bounded to the north by the future 62nd Avenue North (City boundary), to the south by the future 44th Avenue North, to the east by 28thStreet North, and to the west by the Oldman River tributary coulees. Key infrastructure will be coordinated with these developments including 44th Avenue road alignment, major power distribution, and stormwater management. Nearby amenities include Legacy Gate, Uplands Common Shopping Centre, and Wal Mart Supercentre as well as recreational areas such as Pavan Park, the Alexander Wildness Park, Lethbridge Sports Park, and Legacy Regional Park.

## **Exterior**

Lot Description Private, Open Lot