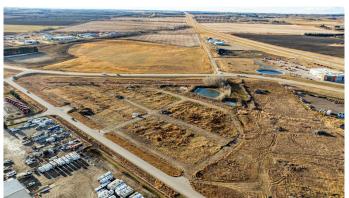

#### \$1,050,000

0 Bedroom, 0.00 Bathroom, Land on 4.20 Acres

Belich Business Park, Rural Red Deer County, Alberta

PRIME DEVELOPMENT OPPORTUNITY IN AN EXCELLENT LOCATION! 4.2 ACRES CLEARED AND READY TO BE DEVELOPED. The BSI zoning allows for a wide variety of options, and the property sides onto Burnt Lake Trail and Belich Drive providing a high traffic location that is perfect for business and plaza's, and just off of Highway 11 and the QE2 There is also a potential of adding the neighboring 6.9 acres lot located to the North of the property creating over 11 Acres of development opportunity.