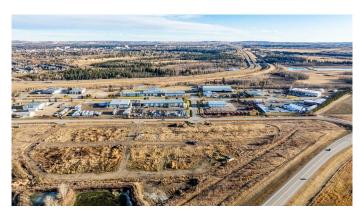

#### \$1,050,000

0 Bedroom, 0.00 Bathroom, Land on 4.20 Acres

Belich Business Park, Rural Red Deer County, Alberta

PRIME DEVELOPMENT OPPORTUNITY IN AN EXCELLENT LOCATION! 4.2 ACRES CLEARED AND READY TO BE DEVELOPED. The BSI zoning allows for a wide variety of options, and the property sides onto Burnt Lake Trail and Belich Drive providing a high traffic location that is perfect for business and plaza's, and just off of Highway 11 and the QE2 There is also a potential of adding the neighboring 6.9 acres lot located to the North of the property creating over 11 Acres of development opportunity.