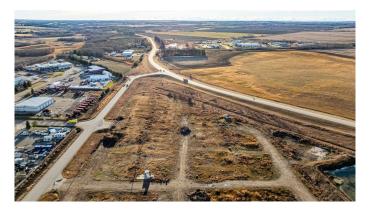

#### \$1,050,000

0 Bedroom, 0.00 Bathroom, Land on 4.20 Acres

Belich Business Park, Rural Red Deer County, Alberta

PRIME DEVELOPMENT OPPORTUNITY IN AN EXCELLENT LOCATION! 4.2 ACRES CLEARED AND READY TO BE DEVELOPED. The BSI zoning allows for a wide variety of options, and the property sides onto Burnt Lake Trail and Belich Drive providing a high traffic location that is perfect for business and plaza's, and just off of Highway 11 and the QE2 There is also a potential of adding the neighboring 6.9 acres lot located to the North of the property creating over 11 Acres of development opportunity.