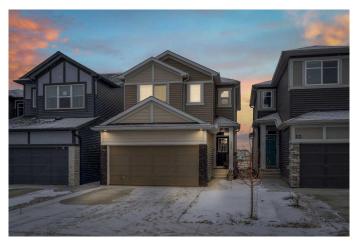

# \$668,990 - 117 Legacy Glen Circle Se, Calgary

MLS® #A2225020

### \$668,990

3 Bedroom, 3.00 Bathroom, 1,860 sqft Residential on 0.07 Acres

Legacy, Calgary, Alberta

3 BEDROOMS | 2.5 BATHROOMS | DOUBLE ATTACHED GARAGE | 1,860 SQFT | HIGH-END FINISHES | BUILT IN 2022

Welcome to this stunning, meticulously maintained home located in the award-winning community of Legacy, one of Southeast Calgary's most sought-after neighbourhoods. Built in 2022, this residence offers 1,860 sq ft of thoughtfully designed living space, combining modern elegance with everyday functionality.