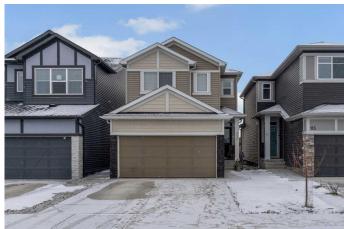

# \$668,990 - 117 Legacy Glen Circle Se, Calgary

MLS® #A2225020

### \$668,990

3 Bedroom, 3.00 Bathroom, 1,860 sqft Residential on 0.07 Acres

Legacy, Calgary, Alberta

3 BEDROOMS | 2.5 BATHROOMS | DOUBLE ATTACHED GARAGE | 1,860 SQFT | HIGH-END FINISHES | BUILT IN 2022

Welcome to this stunning, meticulously maintained home located in the award-winning community of Legacy, one of Southeast Calgary's most sought-after neighbourhoods. Built in 2022, this residence offers 1,860 sq ft of thoughtfully designed living space, combining modern elegance with everyday functionality.