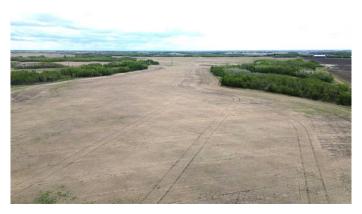

#### \$1,975,000

0 Bedroom, 0.00 Bathroom, Land on 320.00 Acres

NONE, Rural Flagstaff County, Alberta

Discover the perfect blend of productivity and natural beauty on this flat and fertile ½ section (approximately 320 +/- Acres). With 172 acres of arable farmland ready for boundary-to-boundary farming, the remainder of the property features a mix of trees, wildlife habitat, and trial areasâ€"ideal for recreation, conservation, or future development. Located near the scenic Battle River and Bigknife Provincial Park, this property offers both privacy and access to nature. Enjoy an annual surface lease income of approximately \$1,000 from a power transmission line. Whether you're expanding your farm operation, seeking an investment, or looking for a unique rural retreat, this property offers exceptional value and potential.