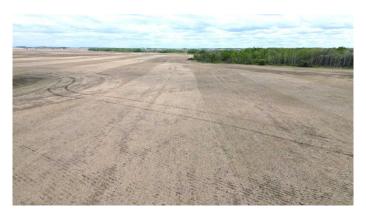

#### \$1,975,000

0 Bedroom, 0.00 Bathroom, Land on 320.00 Acres

NONE, Rural Flagstaff County, Alberta

Discover the perfect blend of productivity and natural beauty on this flat and fertile ½ section (approximately 320 +/- Acres). With 172 acres of arable farmland ready for boundary-to-boundary farming, the remainder of the property features a mix of trees, wildlife habitat, and trial areasâ€"ideal for recreation, conservation, or future development. Located near the scenic Battle River and Bigknife Provincial Park, this property offers both privacy and access to nature. Enjoy an annual surface lease income of approximately \$1,000 from a power transmission line. Whether you're expanding your farm operation, seeking an investment, or looking for a unique rural retreat, this property offers exceptional value and potential.