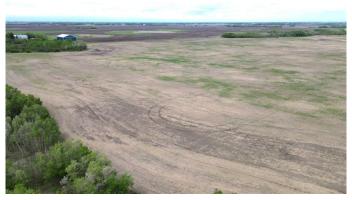

### \$1,975,000

0 Bedroom, 0.00 Bathroom, Agri-Business on 320.00 Acres

NONE, Rural Flagstaff County, Alberta

Discover the perfect blend of productivity and natural beauty on this flat and fertile ½ section (approximately 320 +/- Acres). With 172 acres of arable farmland ready for boundary-to-boundary farming, the remainder of the property features a mix of trees, wildlife habitat, and trial areasâ€"ideal for recreation, conservation, or future development. Located near the scenic Battle River and Bigknife Provincial Park, this property offers both privacy and access to nature. Enjoy an annual surface lease income of approximately \$1,000 from a power transmission line. Whether you're expanding your farm operation, seeking an investment, or looking for a unique rural retreat, this property offers exceptional value and potential. Both 1/4's are uncut with no subdivisions yet taken out.