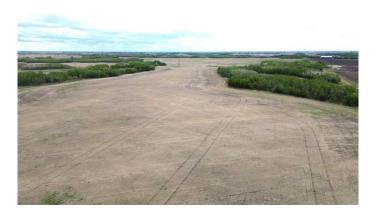

### \$1,975,000

0 Bedroom, 0.00 Bathroom, Agri-Business on 320.00 Acres

NONE, Rural Flagstaff County, Alberta

Discover the perfect blend of productivity and natural beauty on this flat and fertile ½ section (approximately 320 +/- Acres). With 172 acres of arable farmland ready for boundary-to-boundary farming, the remainder of the property features a mix of trees, wildlife habitat, and trial areasâ€"ideal for recreation, conservation, or future development. Located near the scenic Battle River and Bigknife Provincial Park, this property offers both privacy and access to nature. Enjoy an annual surface lease income of approximately \$1,000 from a power transmission line. Whether you're expanding your farm operation, seeking an investment, or looking for a unique rural retreat, this property offers exceptional value and potential. Both 1/4's are uncut with no subdivisions yet taken out.