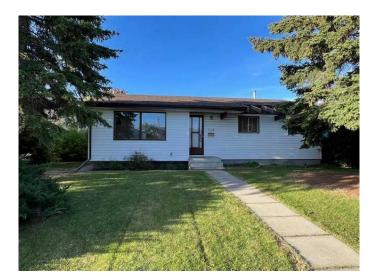

# **\$516,000 - 708 Maryvale Way Ne, Calgary**

MLS® #A2225310

# \$516,000

3 Bedroom, 2.00 Bathroom, 991 sqft Residential on 0.11 Acres

Marlborough, Calgary, Alberta

First time listed on MLS. Great opportunity to live in Marlborough. Home situated on a quiet street, ideal location is within walking distance to schools, parks & playgrounds, close to all amenities. Main floor has large living room, dining room, kitchen with pantry, 3 bedrooms & a full 4-pc bathroom. Separate entrance to partially developed basement with large flex room, game room and 2-pc bathroom. Upgrades include shingles in 2024, furnace & water tank in 2023. Sunny south backyard & enjoy hot summer weather in a swimming pool and double detached garage. Easy access to downtown, HWY 1, Stoney Trail & airport. Available for quick possession.