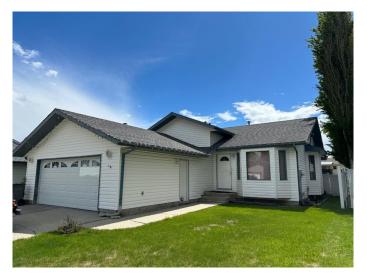

## \$325,000

4 Bedroom, 3.00 Bathroom, 911 sqft Residential on 0.14 Acres

NONE, Whitecourt, Alberta

Spacious 4 Level split built in 1993. Double attached garage, low maintenance PVC vinyl fence, large back yard with alley access, 2 tiered deck. Inside original hardwood flooring in the dining/ living room, lots of natural light, vaulted ceiling. The large kitchen has ceramic flooring, an oak package and garden doors to the rear deck. The lower level has 2 big windows and a built in gas fireplace. 4th bedroom, laundry and access to the garage. the Basement is finished and would make a great play room or 5th bedroom.