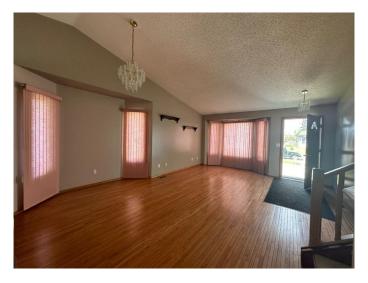

## \$325,000

4 Bedroom, 3.00 Bathroom, 911 sqft Residential on 0.14 Acres

NONE, Whitecourt, Alberta

Spacious 4 Level split built in 1993. Double attached garage, low maintenance PVC vinyl fence, large back yard with alley access, 2 tiered deck. Inside original hardwood flooring in the dining/ living room, lots of natural light, vaulted ceiling. The large kitchen has ceramic flooring, an oak package and garden doors to the rear deck. The lower level has 2 big windows and a built in gas fireplace. 4th bedroom, laundry and access to the garage. the Basement is finished and would make a great play room or 5th bedroom.