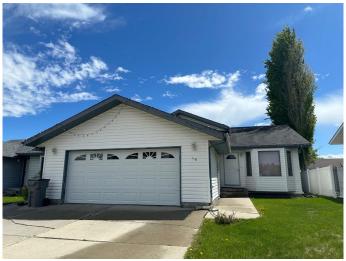

## \$325,000

4 Bedroom, 3.00 Bathroom, 911 sqft Residential on 0.14 Acres

NONE, Whitecourt, Alberta

Spacious 4 Level split built in 1993. Double attached garage, low maintenance PVC vinyl fence, large back yard with alley access, 2 tiered deck. Inside original hardwood flooring in the dining/ living room, lots of natural light, vaulted ceiling. The large kitchen has ceramic flooring, an oak package and garden doors to the rear deck. The lower level has 2 big windows and a built in gas fireplace. 4th bedroom, laundry and access to the garage. the Basement is finished and would make a great play room or 5th bedroom.