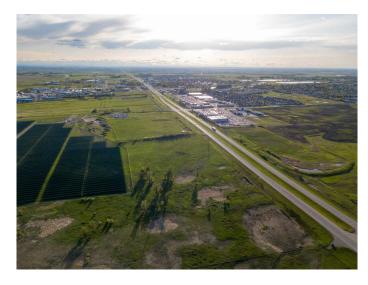

## \$2,200,000

0 Bedroom, 0.00 Bathroom, Commercial on 0.00 Acres

NONE, Strathmore, Alberta

LOCATION....LOCATION.....this property borders Highway #1 on east side of Strathmore......28 acres m/l..... zoned Highway Commercial