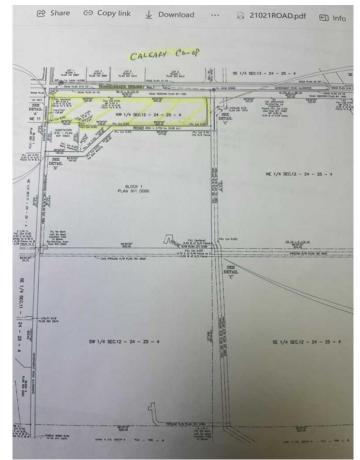

## \$2,200,000

0 Bedroom, 0.00 Bathroom, Commercial on 0.00 Acres

NONE, Strathmore, Alberta

LOCATION....LOCATION.....this property borders Highway #1 on east side of Strathmore......28 acres m/l..... zoned Highway Commercial

# **Community Information**

Address 1 Highway 1

Subdivision NONE

City Strathmore

County Wheatland County

Province Alberta
Postal Code T1P 1K1