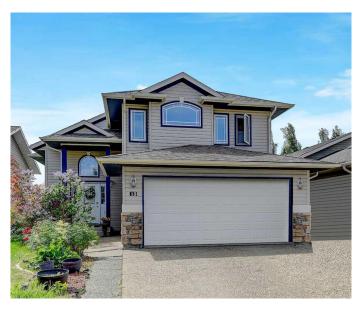

## \$399,000

3 Bedroom, 2.00 Bathroom, 1,401 sqft Residential on 0.11 Acres

Pinnacle Ridge., Grande Prairie, Alberta

Original Owner WITH HEATED GARAG! This home features a stunning quarry-tiled entrance and a more durable, visually appealing exposed aggregate oversized driveway fit for a RV and sidewalks. Inside, the gorgeous floor plan includes a spacious kitchen and dining area that overlook an elegant great room with a fireplace surrounded by windows. The kitchen boasts a large island with an eating bar (with extra cabinets and countertops) and a charming corner pantry with a sparkle glass door additional 2 bedrooms and a full bath on the main. Upstairs, the beautifully spacious master bedroom above the garage offers an ensuite bathroom and a walk-in closet. Outside you will find a private covered deck walking out to backyard with storage under the deck. Basement is ready for future development! Book your showing today!

#### **Essential Information**

MLS® # A2225425 Price \$399,000

Bedrooms 3

Bathrooms 2.00

Full Baths 2

Square Footage 1,401 Acres 0.11 Year Built 2007

Type Residential

Sub-Type Detached