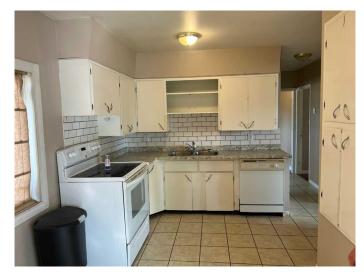

Step inside to find a bright and spacious living room with hardwood flooring, leading into a functional eat-in kitchen with laminate counters and plenty of natural light. Both bedrooms are well-proportioned, and the full 4-piece bath offers the essentials for everyday living. The home also features a partial basement with laundry and additional storage space.