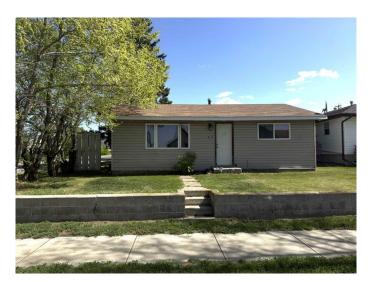

#### \$159,900

2 Bedroom, 1.00 Bathroom, 768 sqft Residential on 0.16 Acres

Wainwright, Wainwright, Alberta

Cozy Bungalow on a Corner Lot in Wainwright

Welcome to 902 7 Avenue – a charming and affordable bungalow situated on a spacious 7,000 sq. ft. corner lot in the heart of Wainwright. This delightful two-bedroom home offers a warm and inviting living space, ideal for those seeking a comfortable and low-maintenance lifestyle.

Outside, the property provides ample yard space for outdoor enjoyment or future projects, plus rear lane access and parking for two vehicles on a gravel pad. Located close to schools, shopping, and Wainwright Golf Club, this home is a great option for first-time buyers, downsizers, or anyone seeking simplicity in a well-kept package.