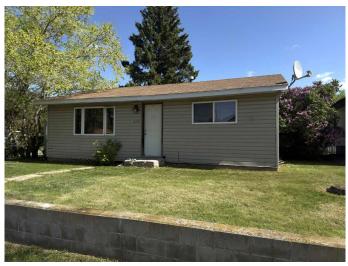

#### \$159,900

2 Bedroom, 1.00 Bathroom, 768 sqft Residential on 0.16 Acres

Wainwright, Wainwright, Alberta

Cozy Bungalow on a Corner Lot in Wainwright

Welcome to 902 7 Avenue – a charming and affordable bungalow situated on a spacious 7,000 sq. ft. corner lot in the heart of Wainwright. This delightful two-bedroom home offers a warm and inviting living space, ideal for those seeking a comfortable and low-maintenance lifestyle.

Outside, the property provides ample yard space for outdoor enjoyment or future projects, plus rear lane access and parking for two vehicles on a gravel pad. Located close to schools, shopping, and Wainwright Golf Club, this home is a great option for first-time buyers, downsizers, or anyone seeking simplicity in a well-kept package.