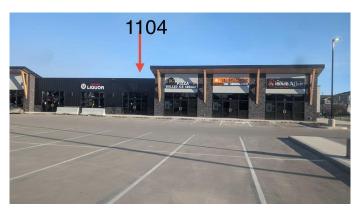

# \$38 - 1104, 20 Dawson Wharf Mount, Chestermere

MLS® #A2225632

#### \$38

0 Bedroom, 0.00 Bathroom, Commercial on 0.00 Acres

Dawson's Landing, Chestermere, Alberta

"Great opportunity to lease a prime retail space in the heart of Dawson Landing, Chestermere! This versatile ~1,300 +/- sq. ft. space is ideal for a , Convenient store, Veterinary clinic, Laundry service, Dance studio, Yoga, Salon, Immigration services, Insurance, financial services, Meat shop, Restaurant, and many more uses \*\*subject to board approval\*\*. Operating costs estimated at \$10/sq. ft. for year of 2024. Excellent visibility in a high-traffic locationâ€"perfect for your next business venture! Contact us today for more details."\*

## **Community Information**

Address 1104, 20 Dawson Wharf Mount

Subdivision Dawson's Landing

City Chestermere County Chestermere

Province Alberta
Postal Code T1X2R7