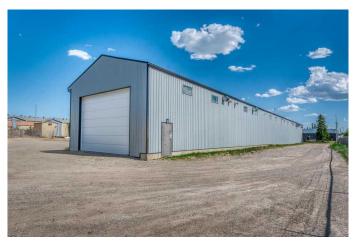

#### \$330,000

0 Bedroom, 0.00 Bathroom, Commercial on 0.06 Acres

Brentwood Business Park, Strathmore, Alberta

Original Owner and Tenant. Bayside Place is a property in the Brentwood Business Park. Light Industrial Park Strathmore. Strathmore locates in the area of Brentwood Business Park, Alberta.2 Passage Doors. Option for YARD Space. Fenced. Permitted. End Bay. Large Overhead Door Manuel.Athletic and Recreational Facility, Indoor Automotive and Recreation Vehicle Sales/Rentals **Automotive Services** Contractor Services, Limited **Custom Manufacturing Establishments** Eating and Drinking Establishments, Minor Fleet Services **Government Services Greenhouses and Plant Nurseries Health Services** Professional Offices and Office Support Services **Protective and Emergency Services** Public Assembly Establishments, Minor Public Assembly Establishments, Medium Signs, Utilities

Built in 2006