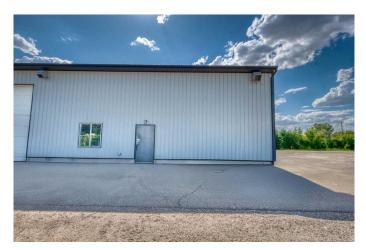

#### \$330,000

0 Bedroom, 0.00 Bathroom, Commercial on 0.06 Acres

Brentwood Business Park, Strathmore, Alberta

Original Owner and Tenant. Bayside Place is a property in the Brentwood Business Park. Light Industrial Park Strathmore. Strathmore locates in the area of Brentwood Business Park, Alberta.2 Passage Doors. Option for YARD Space. Fenced. Permitted. End Bay. Large Overhead Door Manuel.Athletic and Recreational Facility, Indoor Automotive and Recreation Vehicle Sales/Rentals **Automotive Services** Contractor Services, Limited **Custom Manufacturing Establishments** Eating and Drinking Establishments, Minor Fleet Services **Government Services Greenhouses and Plant Nurseries Health Services** Professional Offices and Office Support Services **Protective and Emergency Services** Public Assembly Establishments, Minor Public Assembly Establishments, Medium Signs, Utilities