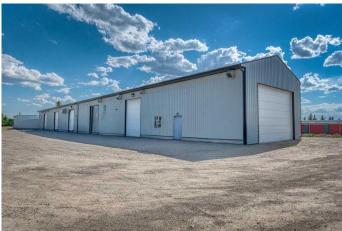

#### \$330,000

0 Bedroom, 0.00 Bathroom, Commercial on 0.06 Acres

Brentwood Business Park, Strathmore, Alberta

Original Owner and Tenant. Bayside Place is a property in the Brentwood Business Park. Light Industrial Park Strathmore. Strathmore locates in the area of Brentwood Business Park, Alberta.2 Passage Doors. Option for YARD Space. Fenced. Permitted. End Bay. Large Overhead Door Manuel.Athletic and Recreational Facility, Indoor Automotive and Recreation Vehicle Sales/Rentals **Automotive Services** Contractor Services, Limited **Custom Manufacturing Establishments** Eating and Drinking Establishments, Minor Fleet Services **Government Services Greenhouses and Plant Nurseries Health Services** Professional Offices and Office Support Services **Protective and Emergency Services** Public Assembly Establishments, Minor Public Assembly Establishments, Medium Signs, Utilities