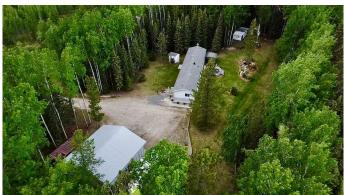

#### \$479,900

3 Bedroom, 2.00 Bathroom, 1,152 sqft Residential on 4.97 Acres

Northland Place, Rural Clearwater County, Alberta

This picturesque acreage located just off the Taimi Road northeast of Rocky has been lovingly maintained by the current owners since they developed it in 1997. The absolutely immaculate three bedroom, two bathroom mobile has seen numerous improvements in recent years including new vinyl plank flooring (2021), kitchen cupboards and countertops (2005), natural gas hot water tank (2024) and the shingles are approximately 10 years old. The park like setting has loads of beautiful features including a man made rock waterfall and small pond (with fish!), a raised garden box and several focal points with trees and perennials. You can sit back and enjoy it all from the private back deck and covered patio, perfect from barbequing. The 28 x 30' detached garage was built in 2006 and is finished and heated with one 9' and one 7' door. Several storage sheds and the well house are also included. Note most of the land to the east of the yard site is treed. This acreage shows a 10 outa 10 and is simply a pleasure to view!