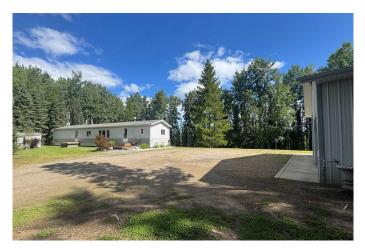

#### \$479,900

3 Bedroom, 2.00 Bathroom, 1,152 sqft Residential on 4.97 Acres

Northland Place, Rural Clearwater County, Alberta

This picturesque acreage located just off the Taimi Road northeast of Rocky has been lovingly maintained by the current owners since they developed it in 1997. The absolutely immaculate three bedroom, two bathroom mobile has seen numerous improvements in recent years including new vinyl plank flooring (2021), kitchen cupboards and countertops (2005), natural gas hot water tank (2024) and the shingles are approximately 10 years old. The park like setting has loads of beautiful features including a man made rock waterfall and small pond (with fish!), a raised garden box and several focal points with trees and perennials. You can sit back and enjoy it all from the private back deck and covered patio, perfect from barbequing. The 28 x 30' detached garage was built in 2006 and is finished and heated with one 9' and one 7' door. Several storage sheds and the well house are also included. Note most of the land to the east of the yard site is treed. This acreage shows a 10 outa 10 and is simply a pleasure to view!