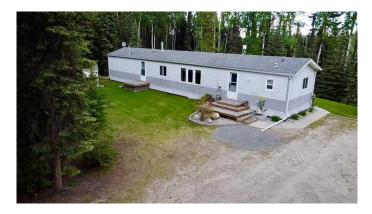

#### \$479,900

3 Bedroom, 2.00 Bathroom, 1,152 sqft Residential on 4.97 Acres

Northland Place, Rural Clearwater County, Alberta

This picturesque acreage located just off the Taimi Road northeast of Rocky has been lovingly maintained by the current owners since they developed it in 1997. The absolutely immaculate three bedroom, two bathroom mobile has seen numerous improvements in recent years including new vinyl plank flooring (2021), kitchen cupboards and countertops (2005), natural gas hot water tank (2024) and the shingles are approximately 10 years old. The park like setting has loads of beautiful features including a man made rock waterfall and small pond (with fish!), a raised garden box and several focal points with trees and perennials. You can sit back and enjoy it all from the private back deck and covered patio, perfect from barbequing. The 28 x 30' detached garage was built in 2006 and is finished and heated with one 9' and one 7' door. Several storage sheds and the well house are also included. Note most of the land to the east of the yard site is treed. This acreage shows a 10 outa 10 and is simply a pleasure to view!