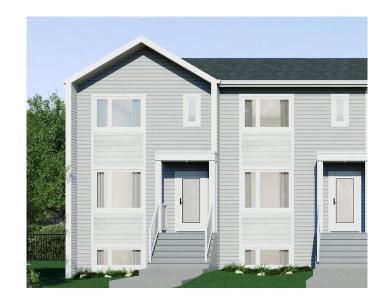

### \$339,900

2 Bedroom, 2.00 Bathroom, 1,080 sqft Residential on 0.05 Acres

Liberty Landing, Rural Red Deer County, Alberta

Welcome to Liberty Landing â€" where modern living meets unbeatable convenience! This brand new 2-bedroom, 2-bathroom townhome offers the perfect blend of style, functionality, and low-maintenance living in one of Red Deer County's most vibrant new communities. Featuring an open-concept main floor with clean finishes, durable vinyl plank flooring, and large windows that bring in plenty of natural light, this home is designed for easy everyday living. The kitchen offers a spacious island and plenty of storage perfect for both cooking and entertaining. The primary bedroom offers great space and a large closet, while the second bedroom is ideal for guests, a home office, or a roommate. With upper-floor laundry, a private entrance, and parking included, this townhome checks all the boxes. Liberty Landing offers walking trails, parks, and is just minutes from shopping, restaurants, and highway access.