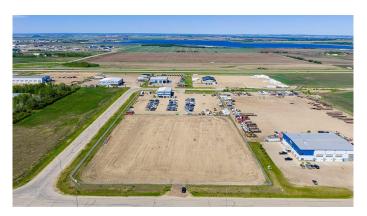

### \$1,396,300

0 Bedroom, 0.00 Bathroom, Commercial on 4.48 Acres

Crossroads South, Rural Grande Prairie No. 1, County of, Alberta

Situated on a corner lot in Crossroads South, this 4.48 acre lot is fenced and graveled and offers quick easy access to highway 43. The lot offers the opportunity to add a second entry and great layout out to build a shop on it. Priced at \$1,396,300 offers excellent value for this piece of land. This lot is also available for lease at \$7,005 a month plus triple net.Â

#### **Essential Information**

MLS® # A2226222 Price \$1,396,300

Bathrooms 0.00 Acres 4.48

Type Commercial
Sub-Type Industrial
Status Active

## **Community Information**

Address 15901 90 Street
Subdivision Crossroads South

City Rural Grande Prairie No. 1, County of

County Grande Prairie No. 1, County of

Province Alberta
Postal Code T8V2N8