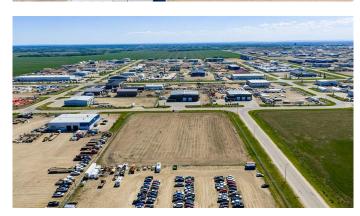

### \$1,396,300

0 Bedroom, 0.00 Bathroom, Commercial on 4.48 Acres

Crossroads South, Rural Grande Prairie No. 1, County of, Alberta

Situated on a corner lot in Crossroads South, this 4.48 acre lot is fenced and graveled and offers quick easy access to highway 43. The lot offers the opportunity to add a second entry and great layout out to build a shop on it. Priced at \$1,396,300 offers excellent value for this piece of land. This lot is also available for lease at \$7,005 a month plus triple net.Â

#### **Essential Information**

MLS® # A2226222 Price \$1,396,300

Bathrooms 0.00 Acres 4.48

Type Commercial
Sub-Type Industrial
Status Active

## **Community Information**

Address 15901 90 Street
Subdivision Crossroads South

City Rural Grande Prairie No. 1, County of

County Grande Prairie No. 1, County of

Province Alberta
Postal Code T8V2N8