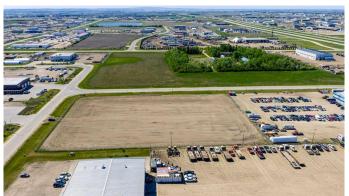

### \$1,396,300

0 Bedroom, 0.00 Bathroom, Commercial on 4.48 Acres

Crossroads South, Rural Grande Prairie No. 1, County of, Alberta

Situated on a corner lot in Crossroads South, this 4.48 acre lot is fenced and graveled and offers quick easy access to highway 43. The lot offers the opportunity to add a second entry and great layout out to build a shop on it. Priced at \$1,396,300 offers excellent value for this piece of land. This lot is also available for lease at \$7,005 a month plus triple net.Â

#### **Essential Information**

MLS® # A2226222 Price \$1,396,300

Bathrooms 0.00 Acres 4.48

Type Commercial
Sub-Type Industrial
Status Active

## **Community Information**

Address 15901 90 Street
Subdivision Crossroads South

City Rural Grande Prairie No. 1, County of

County Grande Prairie No. 1, County of

Province Alberta
Postal Code T8V2N8