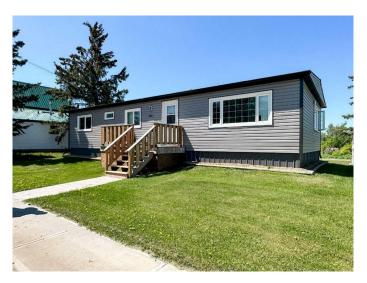

## \$160,000

3 Bedroom, 2.00 Bathroom, 1,487 sqft Residential on 0.20 Acres

NONE, Halkirk, Alberta

Welcome to this well maintained and affordable home in Halkirk. Located only 10 mins from Castor and 25 mins to Stettler. This home layout features a large primary bedroom complete with a full ensuite bathroom for added privacy and convenience and a walk in closet. Two additional bedrooms and 4 piece main bathroom provide plenty of space to accommodate family members, guests or a home office. The living, dining, and kitchen areas are perfect for gatherings and everyday living. Enjoy peace of mind with the recent updates that include newer vinyl flooring, new shingles (July 2024), newer deck & siding (2023), and furnace (2023) This property offers a blend of comfort and convenience, with the added benefits of modern updates. It's the perfect place to call home!

Type Residential Sub-Type Detached

Style Double Wide Mobile Home

Status Active

## Exterior

Exterior Features None

Lot Description Corner Lot, Lawn, See Remarks

Roof Asphalt Shingle

Construction Unknown Foundation Piling(s)