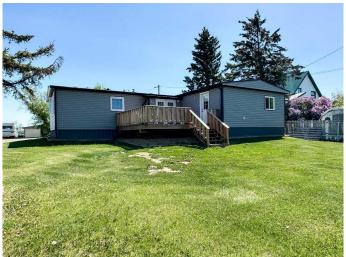

## \$160,000

3 Bedroom, 2.00 Bathroom, 1,487 sqft Residential on 0.20 Acres

NONE, Halkirk, Alberta

Welcome to this well maintained and affordable home in Halkirk. Located only 10 mins from Castor and 25 mins to Stettler. This home layout features a large primary bedroom complete with a full ensuite bathroom for added privacy and convenience and a walk in closet. Two additional bedrooms and 4 piece main bathroom provide plenty of space to accommodate family members, guests or a home office. The living, dining, and kitchen areas are perfect for gatherings and everyday living. Enjoy peace of mind with the recent updates that include newer vinyl flooring, new shingles (July 2024), newer deck & siding (2023), and furnace (2023) This property offers a blend of comfort and convenience, with the added benefits of modern updates. It's the perfect place to call home!

## Exterior

Exterior Features None

Lot Description Corner Lot, Lawn, See Remarks

Roof Asphalt Shingle

Construction Unknown Foundation Piling(s)