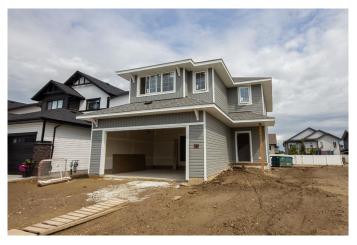

# \$609,900

3 Bedroom, 3.00 Bathroom, 2,135 sqft Residential on 0.12 Acres

Beacon Hill, Sylvan Lake, Alberta

Situated in sought after Beacon Hill and built by Laebon Homes, this brand new 2 Storey could be your family's next home in Sylvan Lake! This best selling Lyndon floor plan offers a wide open living space with 9' main floor ceilings, large bedrooms, 2nd floor laundry, and a large upper floor bonus room. A large entry way flows into the spacious living space, and the kitchen features raised cabinetry accented with quartz counter tops, stainless steel appliances, a large island with eating bar, and a convenient walk-in pantry. The second floor offers a large primary suite with a spa-like 5 pce ensuite with a free standing soaker tub, dual sinks, 5' shower, a private water closet, and a spacious walk in closet. The second and third bedrooms are generously sized, and you'll love ending your day in the huge bonus room which makes the perfect space for family movie nights or a relaxing space to wind down. The attached garage is insulated, drywalled, and taped. If you need more space, the builder can complete the basement development for you, and allowances can also be provided for blinds, and a washer and dryer to make this a completely move in ready package. Poured concrete front driveway, front sod, and rear topsoil are included in the price and will be completed as weather permits. 1 year builder warranty and 10 year Alberta New Home Warranty are included. Taxes have yet to be assessed. This home has an estimated completion date of August 2025. Photos and renderings are examples from a similar home

built previously and do not necessarily reflect finished and colours used in this home.