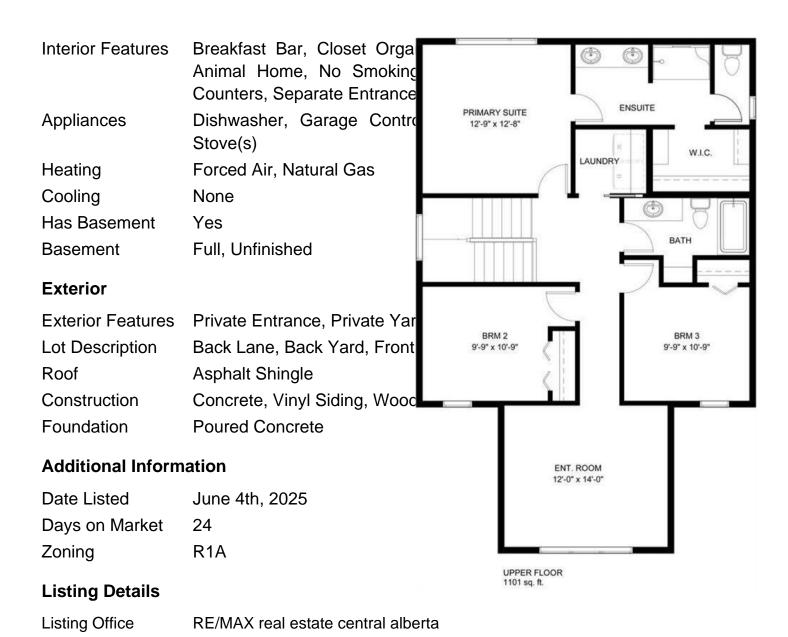

#### \$569,900

3 Bedroom, 3.00 Bathroom, 1,928 sqft Residential on 0.12 Acres

Beacon Hill, Sylvan Lake, Alberta

BRAND NEW CONSTRUCTION | AUGUST POSSESSION - Situated in sought after Beacon Hill and only steps away from parks, playgrounds and schools, this modern 2 storey could be your family's next home! Built by Laebon Homes, this 2 storey Riley floorplan offers 1928 square feet above grade, a wide open floor plan filled with natural light, and modern finishes throughout. The kitchen is well appointed with two tone cabinetry, quartz counter tops, a large island with eating bar, stainless steel appliances, and a large walk-in pantry. The living area is spacious and bright with a large picture window overlooking the backyard, and the adjacent dining area offers access to the back deck through large sliding patio doors. Upstairs you'll find the spacious master bedroom suite with your own private 4 pce ensuite with his and hers sinks, shower, and a spacious walk-in closet. Two more bedrooms share a 4 pce bathroom, and you'll appreciate the convenience of upper floor laundry close to all the bedrooms. You'll love ending your day in the large bonus room, which makes the perfect space for family movie nights or a relaxing space to wind down. The attached garage is insulated, drywalled, and taped. If you need more space, the builder can complete the basement development for you, and allowances can also be provided for blinds, and a washer and dryer to make this a completely move in ready package. Poured concrete front driveway, front sod, and rear topsoil are included in the price and will be