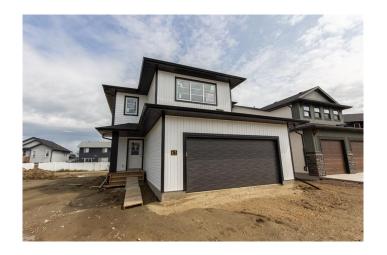

#### \$569,900

3 Bedroom, 3.00 Bathroom, 1,928 sqft Residential on 0.12 Acres

Beacon Hill, Sylvan Lake, Alberta

BRAND NEW CONSTRUCTION | AUGUST POSSESSION - Situated in sought after Beacon Hill and only steps away from parks, playgrounds and schools, this modern 2 storey could be your family's next home! Built by Laebon Homes, this 2 storey Riley floorplan offers 1928 square feet above grade, a wide open floor plan filled with natural light, and modern finishes throughout. The kitchen is well appointed with two tone cabinetry, quartz counter tops, a large island with eating bar, stainless steel appliances, and a large walk-in pantry. The living area is spacious and bright with a large picture window overlooking the backyard, and the adjacent dining area offers access to the back deck through large sliding patio doors. Upstairs you'll find the spacious master bedroom suite with your own private 4 pce ensuite with his and hers sinks, shower, and a spacious walk-in closet. Two more bedrooms share a 4 pce bathroom, and you'll appreciate the convenience of upper floor laundry close to all the bedrooms. You'll love ending your day in the large bonus room, which makes the perfect space for family movie nights or a relaxing space to wind down. The attached garage is insulated, drywalled, and taped. If you need more space, the builder can complete the basement development for you, and allowances can also be provided for blinds, and a washer and dryer to make this a completely move in ready package. Poured concrete front driveway, front sod, and rear topsoil are included in the price and will be

completed as weather permits. 1 year builder warranty and 10 year Alberta New Home Warranty are included. Taxes have yet to be assessed. This home has an estimated completion date of August 2025. Photos and renderings are examples from a similar home built previously and do not necessarily reflect finished and colours used in this home.