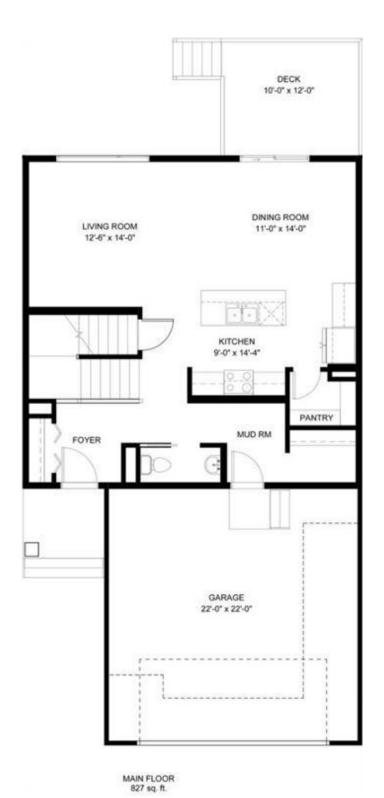

#### \$569,900

3 Bedroom, 3.00 Bathroom, 1,928 sqft Residential on 0.12 Acres

Beacon Hill, Sylvan Lake, Alberta

BRAND NEW CONSTRUCTION | AUGUST POSSESSION - Situated in sought after Beacon Hill and only steps away from parks, playgrounds and schools, this modern 2 storey could be your family's next home! Built by Laebon Homes, this 2 storey Riley floorplan offers 1928 square feet above grade, a wide open floor plan filled with natural light, and modern finishes throughout. The kitchen is well appointed with two tone cabinetry, quartz counter tops, a large island with eating bar, stainless steel appliances, and a large walk-in pantry. The living area is spacious and bright with a large picture window overlooking the backyard, and the adjacent dining area offers access to the back deck through large sliding patio doors. Upstairs you'll find the spacious master bedroom suite with your own private 4 pce ensuite with his and hers sinks, shower, and a spacious walk-in closet. Two more bedrooms share a 4 pce bathroom, and you'll appreciate the convenience of upper floor laundry close to all the bedrooms. You'll love ending your day in the large bonus room, which makes the perfect space for family movie nights or a relaxing space to wind down. The attached garage is insulated, drywalled, and taped. If you need more space, the builder can complete the basement development for you, and allowances can also be provided for blinds, and a washer and dryer to make this a completely move in ready package. Poured concrete front driveway, front sod, and rear topsoil are included in the price and will be