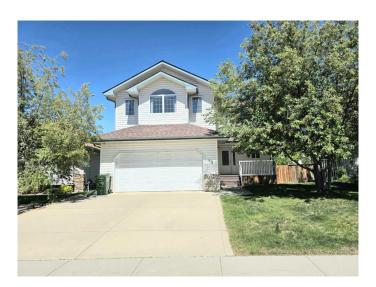

# \$559,000

4 Bedroom, 4.00 Bathroom, 2,153 sqft Residential on 0.15 Acres

Aspen Ridge, Red Deer, Alberta

This 2153 sqft Home offers double attached garage and a double detached garage/workshop in the back. A 320+ sqft living room, good size kitchen and dinning area on main floor. On 2nd floor, there's a 270 sqft bonus room, main bathroom and three bedrooms. Ensuite in master bedroom with a jet tub and a separate shower. Call your realtor today and check this out.

#### **Exterior**

Exterior Features Balcony

Lot Description Back Lane, Back Yard, City Lot

Roof Asphalt Shingle

Construction Vinyl Siding, Wood Frame

Foundation Poured Concrete