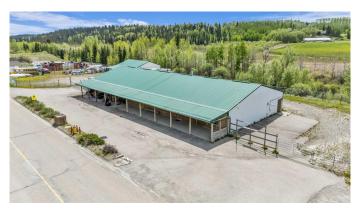

# **\$780,000 - 211 Railway Avenue E, Cremona**

MLS® #A2226531

# \$780,000

0 Bedroom, 0.00 Bathroom, Commercial on 1.38 Acres

NONE, Cremona, Alberta

Prime Commercial Property – Cremona, Alberta 6,000 SQ.FT Stand-Alone Commercial Building: 3 Properties: On 1.38 Acres Fenced

This wellâ€"maintained 6,000â€"squareâ€"foot commercial building is situated on three separately titled commercial-zoned lots in the thriving rural community of Cremona, Alberta, and presents an exceptional opportunity. It offers a rare combination of space, functionality, and investment potential.

## **Property Highlights:**

With its flexible interior layout, this 6,000 sq ft commercial structure is a unique offering that can accommodate various business uses.

1,200 sq ft auxiliary building, ideal for storage, workshop, or additional operational support