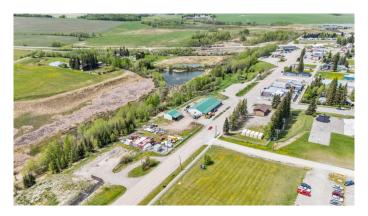

## Strategic Location:

Conveniently located just 55 minutes from Calgary, 40 minutes from Airdrie, and 35 minutes from Cochrane, this property offers easy access to major trade routes and the

benefits of a supportive, small-town environment.

Central positioning provides easy access to major trade routes while benefiting from lower operating costs in a supportive, small-town environment.

Investment Appeal:

This property is ideally suited for: