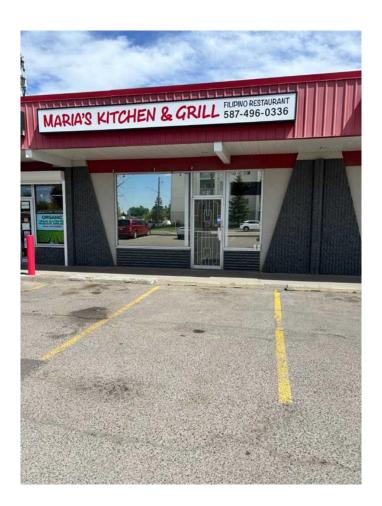

#### \$19

0 Bedroom, 0.00 Bathroom, Commercial on 0.00 Acres

Forest Lawn, Calgary, Alberta

Formerly Maria's Filipino restaurant

Built in 1972