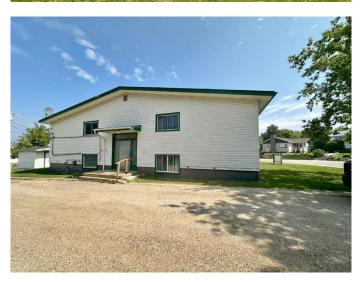

The building features four self-contained suites: three 2-bedroom units and one 1-bedroom unit, all with access to a shared laundry room. There's ample on-site and street parking, plus a handy storage shed.

#### **Exterior**

Exterior Features None

Roof Asphalt Shingle