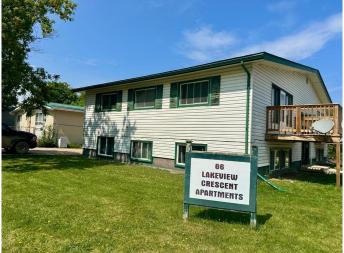

The building features four self-contained suites: three 2-bedroom units and one 1-bedroom unit, all with access to a shared laundry room. There's ample on-site and street parking, plus a handy storage shed.

Recent upgrades include a new roof (2019), hot water tank (2024), balconies (2023), renovated bathrooms, and updated windows, making this a turnkey investment. Each tenant currently pays a flat monthly rent with utilities included. The property is also equipped with fiber optic internet, outdoor plug-ins, and municipal garbage pick-up.